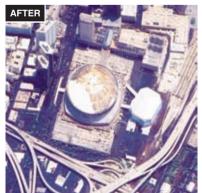

eans



### Evacuating the city

FRENCH QUARTER AND DOWNTOWN City officials were trying to decide how to evacuate hotels.

ARE 1 MILE ON EACH SIDE

SUPERDOME Evacuations by bus were under way.

NEW ORLEANS CONVENTION CENTER Refugees, who numbered from 15,000 to 20,000, were given permission to walk across a bridge to the city's west hank

XAVIER UNIVERSITY Students and staff members were being evacuated.

TULANE UNIVERSITY HOSPITAL All patients evacuated.

TOURO INFIRMARY Two busloads of patients and staff evacuated.

CHARITY HOSPITAL Evacuation efforts halted after the hospital came under sniper fire

### Breach on the east side of the 17th Street Canal





Sources: Lousiana Department of Transportation and Development, Army Corps of Engineers, The Times-Picayune, City of New Orleans











The New York Times; photographs from NOAA (close-ups of 2 breaches) and DigitalGlobe (others)

### THE OVERVIEW

### New Orleans Is Gripped by Despair and Lawlessness

Continued From Page Al

called on citizens to conserve fuel while two big pipelines that supply most of the state's gasoline were concurred and he was particularly pungent in his criticism. Asserting that the whole recovery operation had been "carried on the backs of the little guys for four goddamn days," he said "the rest of the goddamn napriority was to evacuate New Orleans, Mr. Chertoff said. To that end, some 200 buses had left the Superdome for the Astrodome in Houston by midday, he said, adding that another 200 buses were expected to

tually destroyed," he said. "It was quiet. It was eerie. It was horrible to