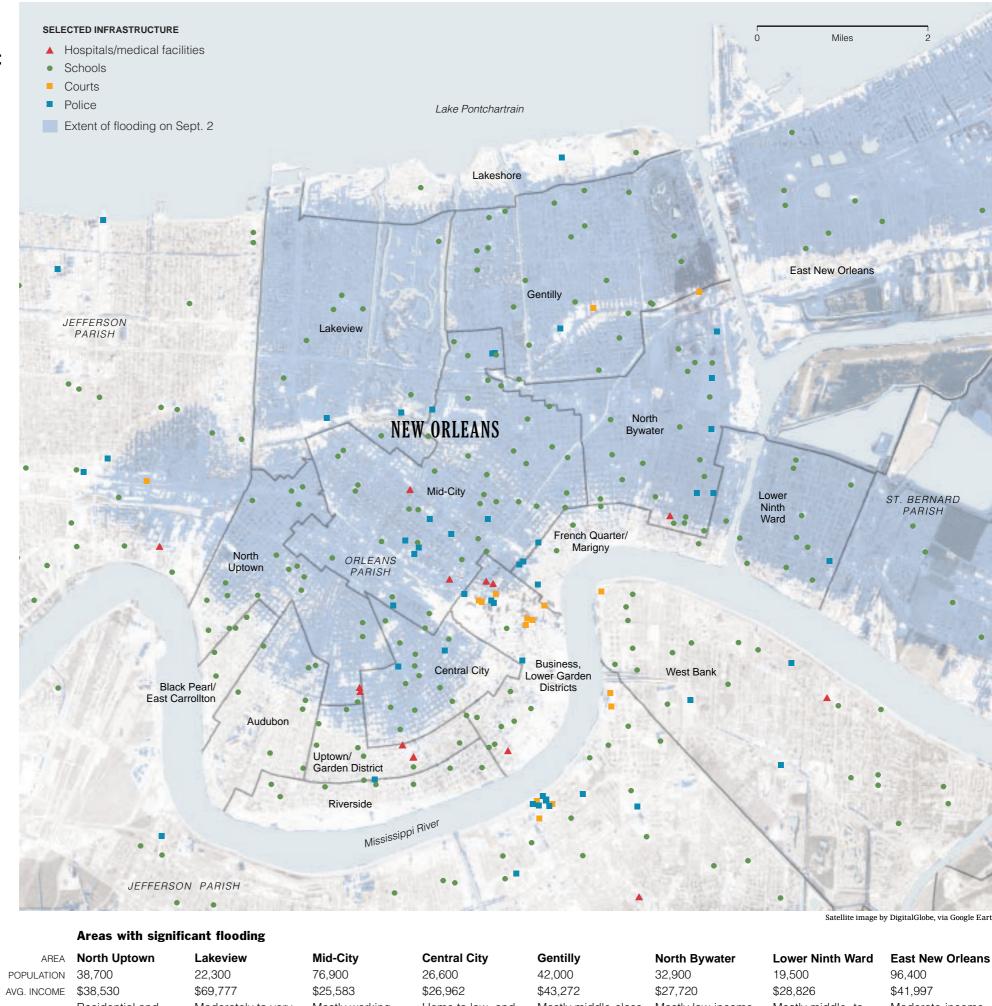

000                            | 48%              |  |  |  |  |
| 6%                 | MORE THAN<br>\$100,000                           | 13%              |  |  |  |  |
|                    | Houses                                           |                  |  |  |  |  |
| 145,000            | NUMBER OF<br>HOUSING UNITS                       | 70,000           |  |  |  |  |
| 23%                | HOUSES BUILT<br>BEFORE 1940                      | 44%              |  |  |  |  |
| 52%                | OCCUPIED BY<br>RENTERS                           | 56%              |  |  |  |  |
|                    | Transportation                                   |                  |  |  |  |  |
| 29%                | HOUSEHOLDS WITH<br>NO VEHICLE                    | 24%              |  |  |  |  |



Residential and commercial area home to middle and working class houses range from mansions to small

shotgun houses.

Moderately to very wealthy area with beautiful homes. large park, city art museum and lavish cemetery

Mostly workingclass and lowincome housing; includes Xavier University, historic cemeteries and industrial area.

Home to low- and middle-class families, who mostly rent; many homes are shotgun houses built on brick piers.

Mostly middle-class area with high rate of home ownership; includes historic district and 200acre park

Mostly low-income and working-class housing with large industrial area; of historical significance to African-American history.

Mostly middle- to low-income families who rent; large number of small businesses, schools and churches

Moderate-income