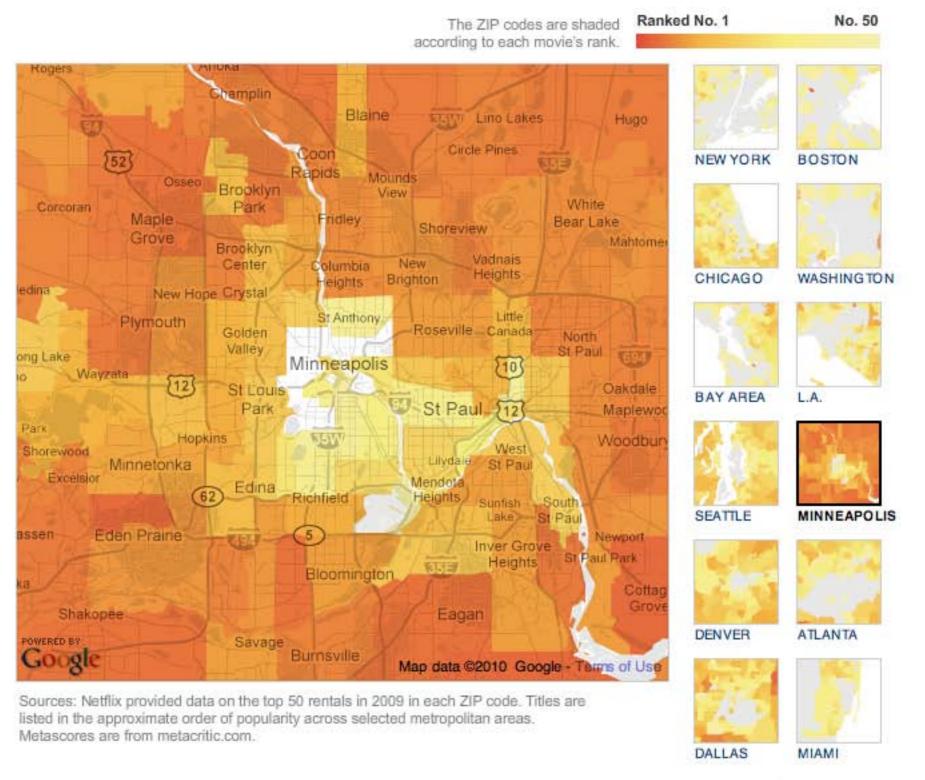

### What We Do

Research and create the maps, charts and diagrams for The New York Times in print and on nytimes.com

Two Parts 16 Pages