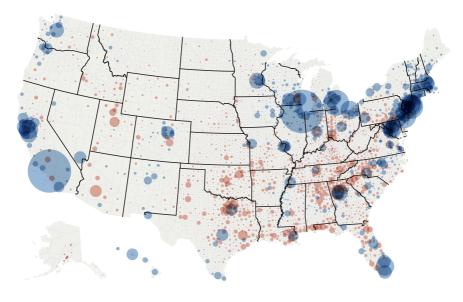

s are Mad Men, Obsessed and Last Chance Harvey. Comments (135)



#### New in Town



29

Metacritic score 100=loved by critics, 0=hated

In the flat romantic comedy "New in Town," Renee Zellweger plays Lucy Hill, a shark in spike heels who wields pretentious corporate jargon like a machete. An aspiring master of the universe who works at the Miami headquarters of a foodprocessing giant, Lucy is dispatched to an underperforming branch in New Ulm, Minn., to oversee slashand-burn operations. After a few minutes of listening to her running off at the mouth, you may never again want to hear "dialogue" used as a verb.

Read Rest of NYT Review »



## Experiment with Visual Forms

But make sure you consider the picture you are painting.







#### Amount of red and blue shown on map













### In a Decisive Victory, Obama Reshapes the Electoral Map

Barack Obama's historic win, with at least 349 electoral votes to John McCain's 162, can be attributed to his victories in several high-population states, like Florida, Virginia and Ohio, that George W. Bush won handily in 2004. The struggling economy, especially in more

industrial states, and high numbers of new voters helped flip key areas from red to blue. Even where Mr. McCain beat Mr. Obama, he won by slimmer margins, as much of the electorate — across age, race and income lines — swung toward the Democratic Party.

By Erin Aigner, Joe Burgess, Baden Copeland, Matthew Ericson, Hannah Fairfield, Ford Fessenden, Haeyoun Park and Archie Tse





236,513 50%

555,497 63%

202,999 53%

402,098 62%

2,022,409 52%

4,467,748 56%