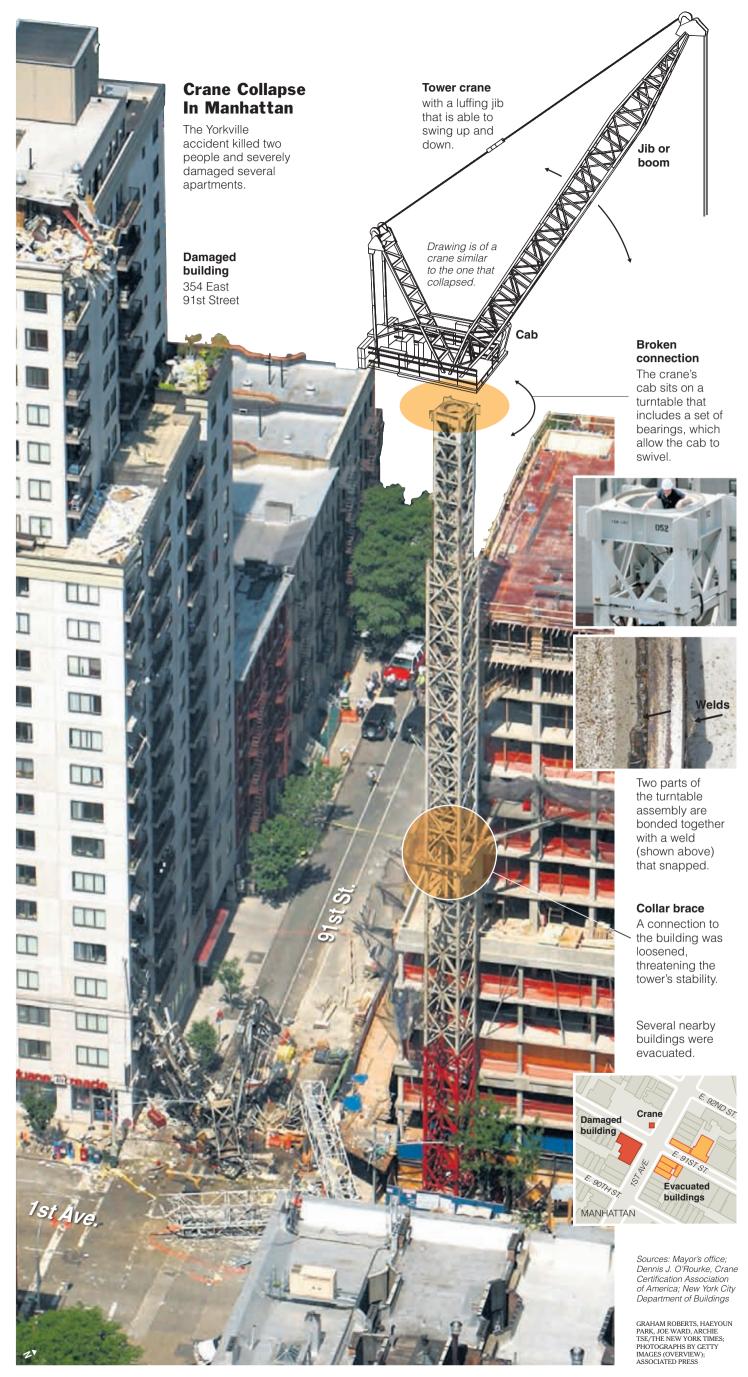

---|--------------|----------|-----|------------|-----------------|----------------|
| Beluga         | 8-20 feet    |          | •   | 2.5-4.0 mm | Gray            | \$35-70        |
| Osetra         | 5-8 feet     |          | •   | 2.0-3.0 mm | Golden to brown | 25-55          |
| Sevruga        | 3-5 feet -   | <b>~</b> | •   | 1.5-2.5 mm | Gray or brown   | 15-30          |
| Paddlefish     | 5 feet -     | -        | •   | 2.2-2.4 mm | Dark gray       | 5-15           |

Sources: American Seafood; Great Atlantic Trading

### **Reaching the Finish Line**

John Kerry was only able to take one state — New Hampshire — that George Bush had won in 2000, while Mr. Bush was leading in New Mexico and Iowa, both states that Al Gore won.

### **THE 2004 ELECTION**

### **THE 2000 ELECTION**





Provide context.
Reveal patterns.
Describe processes.
Explain the geography.

# Give a voice to data.

# Idow We World

### **Hussein's Final Hiding Place:** A Small Roadside Compound

the site where Saddam Hussein was captured, providing a detailed view of the sparse conditions in which he spent his final time as a fugitive. Mr. Hussein was discovered Saturday night hiding in a hole in the ground near a mud hut here. Objects are shown as they were positioned at the time of the tour. ARCHIE TSE



**THE SURRENDER** 

thick grove of palm trees.

### U.S. Officers Display the 'Rathole' Where Hussein Hid

By JOHN F. BURNS

AD DWAR, Iraq, Dec. 15 — After the gilded palaces and the tyrant's life of luxury, it came down to this for Saddam Hussein: a final hiding place beneath a messy peasant f