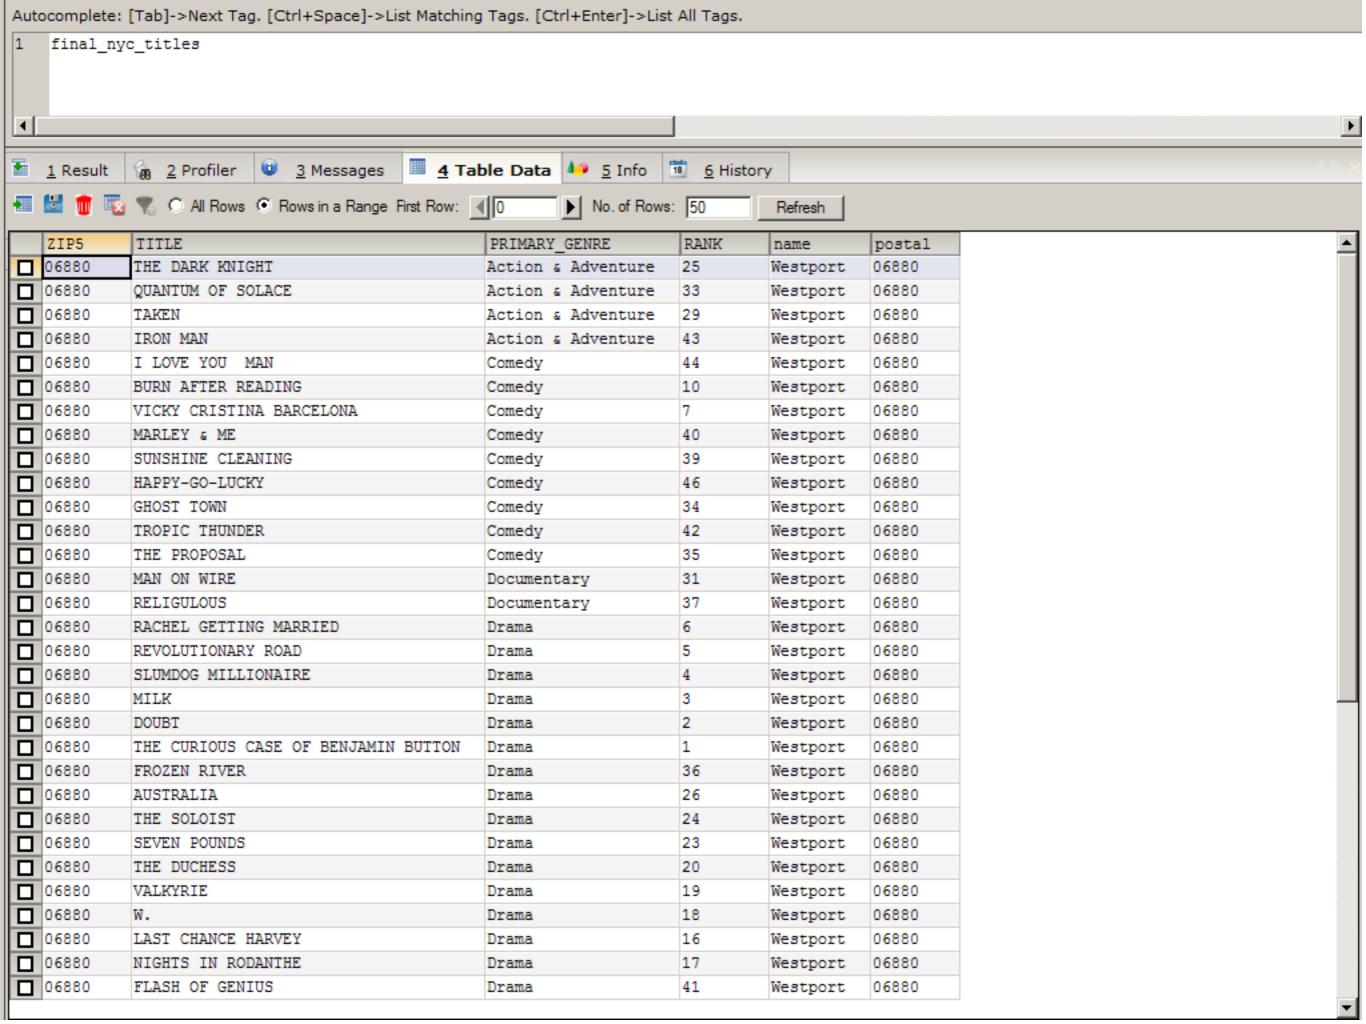

s widely considered the greatest relief pitcher in the history of baseball, said a prayer. Rivera, a deeply





#### Personal Tech E-Mail



Sign up for David Pogue's exclusive column, sent every Thursday. See Sample xocasgv@gmail.com | Sign Up |

what's this?

Change E-mail Address | Privacy Policy

#### How To Pitch a Baseball

Ads by Google

Master How to Throw a Filthy Curve Cutter, Slider, Other Grips too!

PaulReddickBaseball.com/Pitching

#### Red Sox Spring Training

Get Spring Training Coverage With Insider Sean McAdam at CSNNE.com www.csnne.com/redsox

#### Stat\*illac Stats Software

#1 baseball stats software Extremely user-friendly. Free

#### **INTERACTIVES**

Mariano Rivera What's in Your Water

## Sketch With Data

Also known as "Make 500 charts. Then pick the best one."



#### Where Movies Were Popular

While many of the region's most popular titles were well-liked everywhere, others had pockets of strong support - and pockets of little interest. In many cases, a rental most popular in one ZIP code was not among the top 50 titles of a neighboring one. Some patterns of support:

The ZIP codes are shaded according to each movie's rank.

Ranked No. 1

No. 50





Gus Van Sant's Oscar-winning bigoic was one of the 10 most rented movies for more than half of the region but mostly absent from the South Bronx.







(PG-13, 2008) Aside from a handful of neighborhoods on the Upper West Side and Upper East Side, most people renting this romantic comedy starring Dustin Hoffman were outside New York City.

Last Chance Harvey



Manhattan and western Brooklyn, this