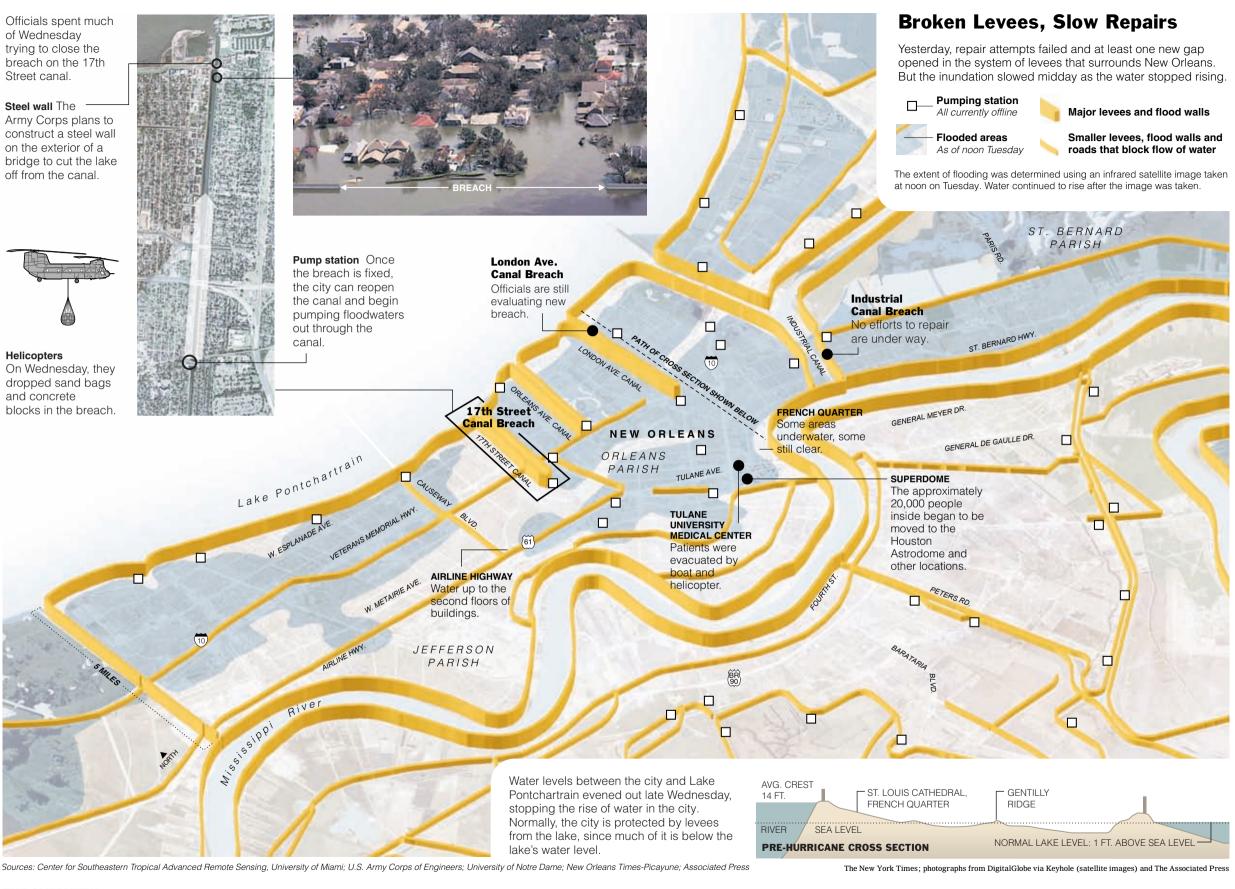

Officials at the Louisiana Office of Homeland Security confirmed that

### Adequate for Refugees, but Football?

With holes in its roof and thousands of people stranded inside, the Louisiana Superdome in New

preseason game against the Oakland Raiders on Thursday night. The Saints open the regular

"We're racing the clock in terms of possible injury," said Michael Chertoff, the national homeland security secretary. "We're racing the clock in terms of illness, and we're racing the clock to get them food and water."

The hurricane, downgraded to a

the night to take shelter in a 24-hour bar in the French Quarter. Another left her flooding house but could not persuade her elderly roommate to come with her. Her roommate insisted, "God will take care of me."

People waded through waist-high



### **THE OVERVIEW**

### Bush Sees Recovery Taking Years; 30,000 Troops in Largest Recovery Effort

Continued From Page A1

the heavily populated areas — hotels,

Ebbert, director of homeland security for New Orleans, offered a glimmer of hope. He said the city's flooding seemed to be stabilizing.

### THE CONSEQUENCES

A closer look at the potential economic and financial results of Hurri-

almost destroyed, and Biloxi was heavily damaged.

In Alabama, more than 400,000 homes and businesses were without

back in order. New communities will flourish. The great city of New Orleans will be back on its feet. And

Under the mobilization, the Pentagon was sending in eight ships carry-America will be a stronger place for ing food, medicine, fuel and other

### The Flooding in New Orleans



#