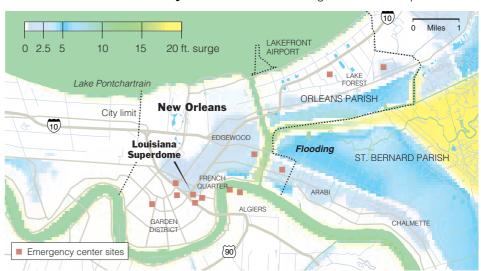

had found refuge in the area. As a 22year-old wanted for his part in a failed assassination attempt on Iraq's then ruler, Gen. Abdul Karim Kassem, in 1959, he passed through the area on his way to sanctuary in Egypt. Then, according to the legend he fostered later, he dressed as a woman and hid for days in a village

Ad Dwar, a dour cluster of concrete-walled homes and shops about a mile from the house where Mr. Hussein hid, is closely associated

# Explain the Geography



### Where oil rigs and refineries may be affected

**Potential** Miles 100 path area Projected path MISS. of storm Pensacola New **TEXAS** Orleans • 0 **Position** Key to oil platforms of storm → Shallow water Deep water as of 8 p.m. yesterday

And where New Orleans may be affected Storm surge based on computer model.









**THE OVERVIEW** 

### New Orleans Is Inundated as 2 Levees Fail; Much of Gulf Coast Is Crippled; Toll Rises

Continued From Page A1

Nagin lamented that while the city had dodged the worst-case scenario on Monday. Tuesday was "the second-worst-case scenario."

ficials said, a police officer was shot and critically wounded.

"These are not individuals looting," Colonel Ebbert said. "These are large groups of armed individuals."

Officials at the Louisiana Office of Homeland Security confirmed that

### Adequate for Refugees, but Football?

With holes in its roof and thousands of people stranded inside, the Louisiana Superdome in New

preseason game against the Oakland Raiders on Thursday night. The Saints open the regular

"We're racing the clock in terms of possible injury," said