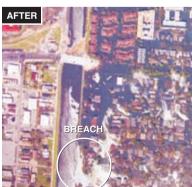

was sending in eight ships carry-America will be a stronger place for ing food, medicine, fuel and other

### The Flooding in New Orleans



### Evacuating the city

FRENCH QUARTER AND DOWNTOWN City officials were trying to decide how to evacuate hotels.

ARE 1 MILE ON EACH SIDE

SUPERDOME Evacuations by bus were under way.

NEW ORLEANS CONVENTION CENTER Refugees, who numbered from 15,000 to 20,000, were given permission to walk across a bridge to the city's west hank

XAVIER UNIVERSITY Students and staff members were being evacuated.

TULANE UNIVERSITY HOSPITAL All patients evacuated.

TOURO INFIRMARY Two busloads of patients and staff evacuated.

CHARITY HOSPITAL Evacuation efforts halted after the hospital came under sniper fire

### Breach on the east side of the 17th Street Canal





Sources: Lousiana Department of Transportation and Development, Army Corps of Engineers, The Times-Picayune, City of New Orleans











The New York Times; photographs from NOAA (close-ups of 2 breaches) and DigitalGlobe (others)

### THE OVERVIEW

### New Orleans Is Gripped by Despair and Lawlessness

Continued From Page Al

called on citizens to conserve fuel while two big pipelines that supply most of the state's gasoline were concurred and he was particularly pungent in his criticism. Asserting that the whole recovery operation had been "carried on the backs of the little guys for four goddamn days," he said "the rest of the goddamn napriority was to evacuate New Orleans, Mr. Chertoff said. To that end, some 200 buses had left the Superdome for the Astrodome in Houston by midday,