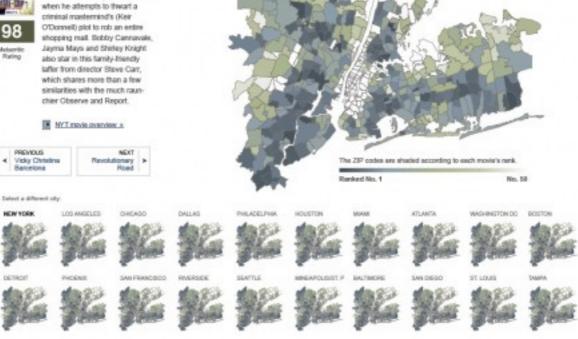

### What We Do

Research and create the maps, charts and diagrams for The New York Times in print and on nytimes.com

Two Parts 16 Pages