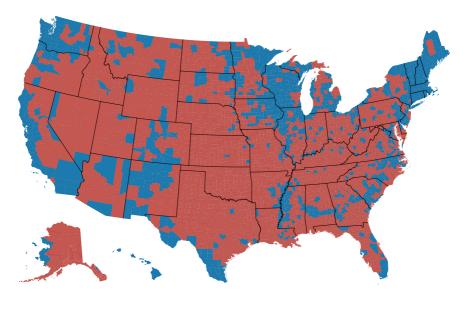

patterns are Mad Men, Obsessed and Last Chance Harvey. Comments (135)



#### New in Town



29

Metacritic score 100=loved by critics, 0=hated

In the flat romantic comedy "New in Town," Renee Zellweger plays Lucy Hill, a shark in spike heels who wields pretentious corporate jargon like a machete. An aspiring master of the universe who works at the Miami headquarters of a foodprocessing giant, Lucy is dispatched to an underperforming branch in New Ulm, Minn., to oversee slashand-burn operations. After a few minutes of listening to her running off at the mouth, you may never again want to hear "dialogue" used as a verb.

Read Rest of NYT Review »



## Experiment with Visual Forms

But make sure you consider the picture you are painting.







#### Amount of red and blue shown on map













### In a Decisive Victory, Obama Reshapes the Electoral Map

Barack Obama's historic win, with at least 349 electoral votes to John McCain's 162, can be attributed to his victories in several high-population states, like Florida, Virginia and Ohio, that George W. Bush won handily in 2004. The struggling economy, especially in more

industrial states, and high numbers of new voters helped flip key areas from red to blue. Even where Mr. McCain beat Mr. Obama, he won by slimmer margins, as much of the electorate — across age, race and income lines — swung toward the Democratic Party.

By Erin Aigner, Joe Burgess, Baden Copeland, Matthew Ericson, Hannah Fairfield, Ford Fessenden, Haeyoun Park and Archie Tse





236,513 50%

555,497 63%

202,999 53%

402,098 62%

2,022,409 52%

4,467