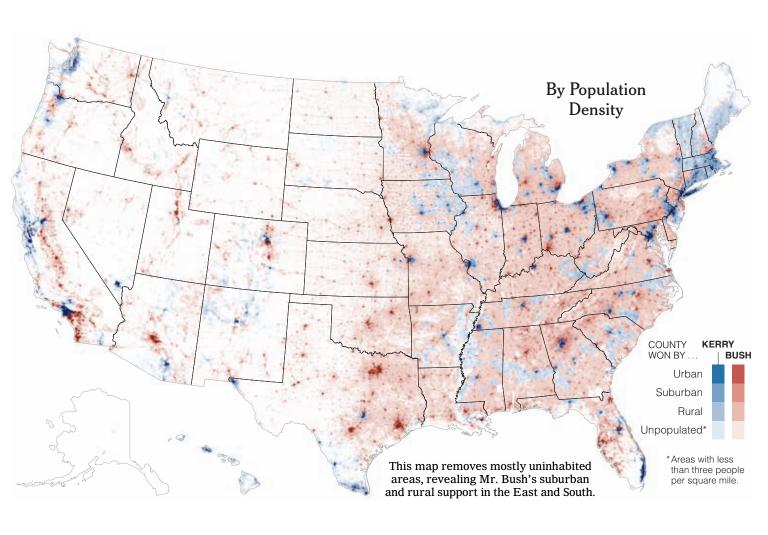

rns are Mad Men, Obsessed and Last Chance Harvey. Comments (135)



#### New in Town



29

Metacritic score 100=loved by critics, 0=hated

In the flat romantic comedy "New in Town," Renee Zellweger plays Lucy Hill, a shark in spike heels who wields pretentious corporate jargon like a machete. An aspiring master of the universe who works at the Miami headquarters of a foodprocessing giant, Lucy is dispatched to an underperforming branch in New Ulm, Minn., to oversee slashand-burn operations. After a few minutes of listening to her running off at the mouth, you may never again want to hear "dialogue" used as a verb.

Read Rest of NYT Review »



## Experiment with Visual Forms

But make sure you consider the picture you are painting.







#### Amount of red and blue shown on map













### In a Decisive Victory, Obama Reshapes the Electoral Map

Barack Obama's historic win, with at least 349 electoral votes to John McCain's 162, can be attributed to his victories in several high-population states, like Florida, Virginia and Ohio, that George W. Bush won handily in 2004. The struggling economy, especially in more

industrial states, and high numbers of new voters helped flip key areas from red to blue. Even where Mr. McCain beat Mr. Obama, he won by slimmer margins, as much of the electorate — across age, race and income lines — swung toward the Democratic Party.

By Erin Aigner, Joe Burgess, Baden Copeland, Matthew Ericson, Hannah Fairfield, Ford Fessenden, Haeyoun Park and Archie Tse





236,513 50%

555,497 63%

202,999 53%

402,098 62%

2,022,409 52%

4,467,748 5