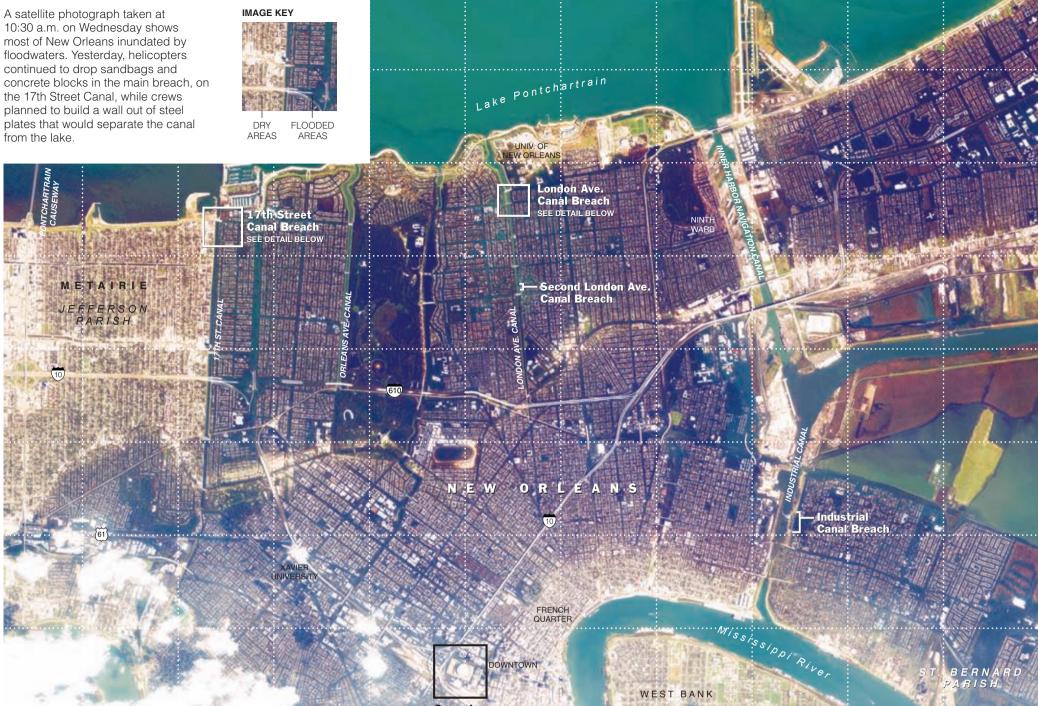

h



### **THE OVERVIEW**

### Bush Sees Recovery Taking Years; 30,000 Troops in Largest Recovery Effort

Continued From Page A1

the heavily populated areas — hotels,

Ebbert, director of homeland security for New Orleans, offered a glimmer of hope. He said the city's flooding seemed to be stabilizing.

### THE CONSEQUENCES

A closer look at the potential economic and financial results of Hurri-

almost destroyed, and Biloxi was heavily damaged.

In Alabama, more than 400,000 homes and businesses were without

back in order. New communities will flourish. The great city of New Orleans will be back on its feet. And

Under the mobilization, the Pentagon was sending in eight ships carry-America will be a stronger place for ing food, medicine, fuel and other

### The Flooding in New Orleans



### Evacuating the city

FRENCH QUARTER AND DOWNTOWN City officials were trying to decide how to evacuate hotels.

ARE 1 MILE ON EACH SIDE

SUPERDOME Evacuations by bus were under way.

NEW ORLEANS CONVENTION CENTER Refugees, who numbered from 15,000 to 20,000, were given permission to walk across a bridge to the city's west hank

XAVIER UNIVERSITY Students and staff members were being evacuated.

TULANE UNIVERSITY HOSPITAL All patients evacuated.

TOURO INFIRMARY Two busloads of patients and staff evacuated.

CHARITY HOSPITAL Evacuation efforts halted after the hospital came under sniper fire

### Breach on the east side of the 17th Street Canal





Sources: Lousiana Department of Transportation and Development, Army Corps of Engineers, The Times-Picayune, City of New Orleans