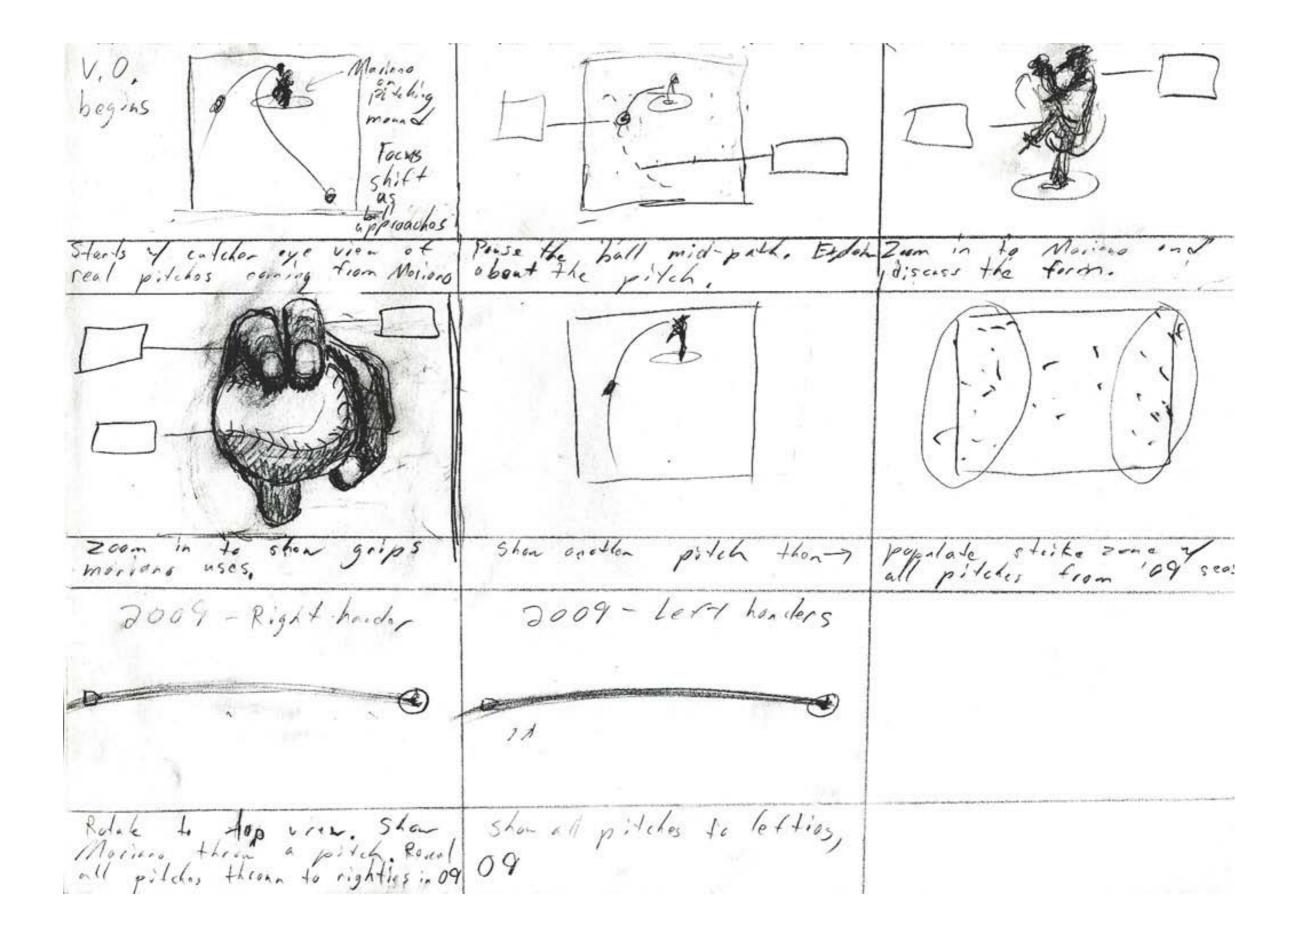

e trajectory and outcome of every pitch Rivera threw in the 2009 season. With the filters below you can, for instance, see how he paints the corners with fastballs to left-handed batters. Or, see how he fares in a 2-2 count against lefties.

View more analysis »



#### Dominating the Game with One Pitch: Mariano Rivera 2009 Pitch Database



Mariano Rivera has dominated pitching with basically one pitch: the cutter fastball. He has extreme control over the placement of his pitches compared with other pitches. We've plotted the trajectory and outcome of every pitch Rivera threw in the 2009 season. With the filters below you can, for instance, see how he paints the corners with fastballs to left-handed batters. Or, see how he fares in a 2-2 count against lefties.

View more analysis »











#### Mariano Rivera, King of the Closers



By JAMES TRAUB Published: June 29, 2010

Before the seventh game of the 2003 American League Championship Series with the Boston Red Sox, Mariano Rivera, the New York Yankees star who is widely considered the greatest relief pitcher in the history of baseball, said a prayer. Rivera, a deeply





#### Personal Tech E-Mail



Sign up for David Pogue's exclusive column, sent every Thursday. See Sample xocasgv@gmail.com | Sign Up |

what's this?

Change E-mail Address | Privacy Policy

#### How To Pitch a Baseball

Ads by Google

Master How to Throw a Filthy Curve Cutter, Slider, Other Grips too!

PaulReddickBaseball.com/Pitching

#### Red Sox Spring Training

Get Spring Training Coverage With Insider Sean McAdam at CSNNE.com www.csnne.com/red