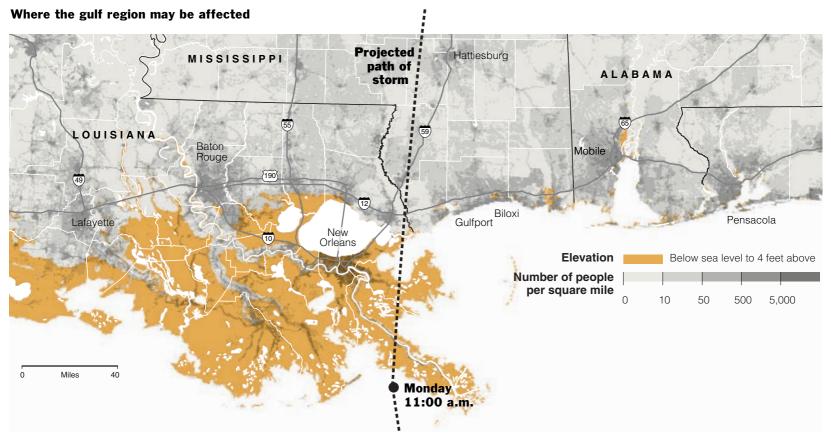

harles M. Blow and Mika Gröndah

DRESSER

SINK

STOVE

of Ad Dwar. The area was well known to Mr. Hussein, who was born in a poor village a few miles away beside the Tigris, to a family that had supported itself, in part, by piracy against boats carrying goods down the river to Baghdad.

Nor was it the first time that he had found refuge in the area. As a 22year-old wanted for his part in a failed assassination attempt on Iraq's then ruler, Gen. Abdul Karim Kassem, in 1959, he passed through the area on his way to sanctuary in Egypt. Then, according to the legend he fostered later, he dressed as a woman and hid for days in a village

Ad Dwar, a dour cluster of concrete-walled homes and shops about a mile from the house where Mr. Hussein hid, is closely associated

# Explain the Geography



### Where oil rigs and refineries may be affected

**Potential** Miles 100 path area Projected path MISS. of storm Pensacola New **TEXAS** Orleans • 0 **Position** Key to oil platforms of storm → Shallow water Deep water as of 8 p.m. yesterday

And where New Orleans may be affected Storm surge based on computer model.









**THE OVERVIEW** 

### New Orleans Is Inundated as 2 Levees Fail; Much of Gulf Coast Is Crippled; Toll Rises

Continued From Page A1

Nagin lamented that while the city had dodged the worst-case scenario on Monday. Tuesday was "the second-worst-case scenario."

ficials said, a police officer was shot and critically wounded.

"These are not individuals looting," Colonel Ebbert said. "These are large groups of armed individuals."

Officials at the Louisiana Office of