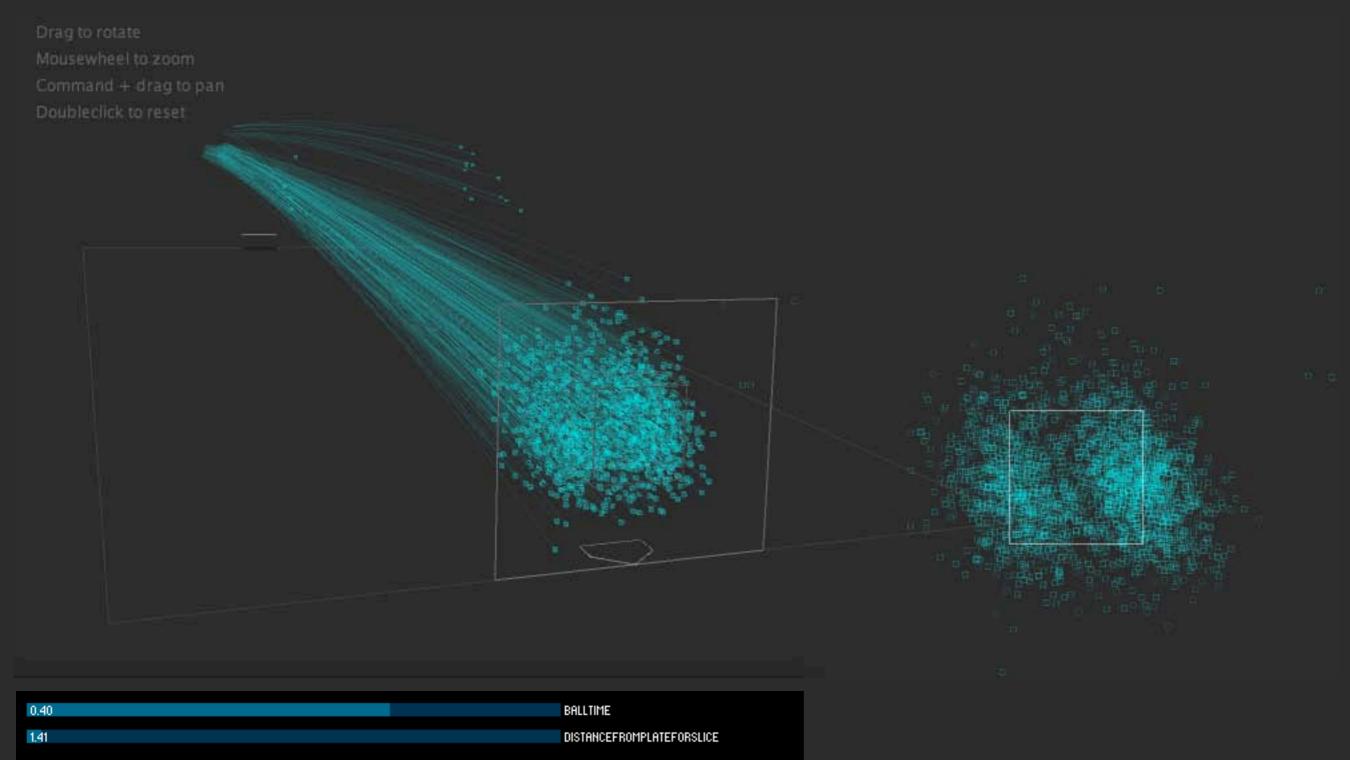

="23.7" ax="13.4"</pre>
y0="50.0" start_speed="93.1" sv_id="100404_223001" ay="33.909" vy0="-136.277" x0=
zone="12" az="-10.544" vx0="-6.107" pfx_x="7.24" y="121.75" type_confidence=".767
pitch_type="SI" pfx_z="11.63" end_speed="84.5" id="439" on_3b="425903" type="X" s
des="In play, out(s)" break_length="3.7" px="0.905" sz_bot="1.71" spin_rate="2709
pz="3.529"></pitch>
<pitch cc="" z0="5.485" sz_top="3.29" break_angle="8.7" break_y="23.7" ax="-2.192</pre>
start_speed="92.0" sv_id="100404_223306" ay="30.811" vy0="-134.684" x0="-1.585" >
4.153" vx0="6.198" pfx_x="-1.2" y="119.16" type_confidence=".909" nasty="73" pito
```

break\_length="1.2" px="0.596" sz\_bot="1.56" spin\_rate="3027.565" pz="3.586"></pi

end\_speed="84.1" id="446" on\_3b="425903" type="X" spin\_dir="184.469" des="In play





#### Dominating the Game with One Pitch: Mariano Rivera 2009 Pitch Database



Mariano Rivera has dominated pitching with basically one pitch: the cutter fastball. He has extreme control over the placement of his pitches compared with other pitches. We've plotted the trajectory and outcome of every pitch Rivera threw in the 2009 season. With the filters below you can, for instance, see how he paints the corners with fastballs to left-handed batters. Or, see how he fares in a 2-2 count against lefties.

View more analysis »



#### Dominating the Game with One Pitch: Mariano Rivera 2009 Pitch Database



Mariano Rivera has dominated pitching with basically one pitch: the cutter fastball. He has extreme control over the placement of his pitches compared with other pitches. We've plotted