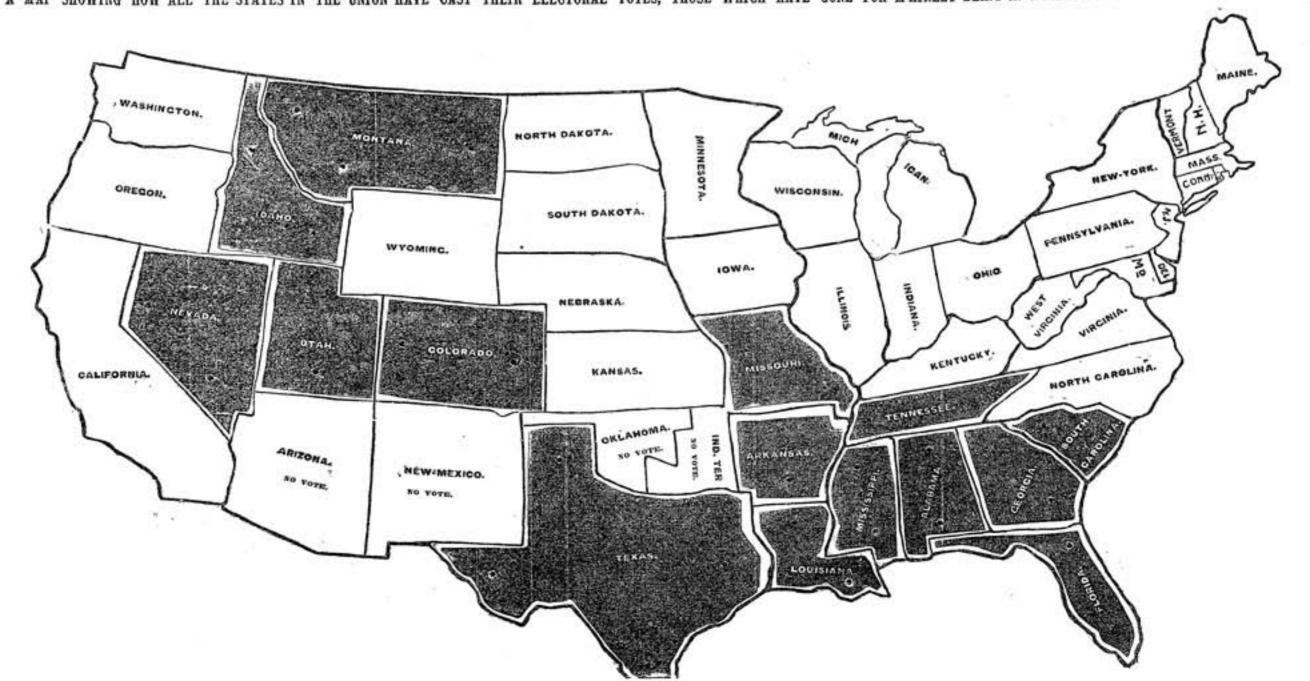

College and by an enormous plurality

of the popular vote. Out of the 447 Electoral votes, the Democratic - Populist combination of Bryan, Sewall, and Watson was only able to secure 122, as against 313 for their Republican competitors, with one State in doubt.

In the analysis by States, as shown in the adjoining column, the fact is made clear that the attempted coalition of the South and West has been an absolute and thorough failure.

The boasted "Sould South" has been broken. Of the States which formerly made up this mass that was regarded as Democratic under all circumstances, the Republican candidates for the Presblency have carried Delaware, Maryland, West Virginia, North Carolina, and Kentucky. In nearly all cases, moreover, the pluralities were large.

In the Middle West, which was by common consent made the principal fighting ground, the Republicans have made a clean sweep. Illinois, the pivotal State, has gone Republican by an immense pluralities. Ohio, Indiana, Michigan, Wisconsin, Iowa, the Dakotas, Kansas, and Nebraska have followed.

The three Pacific coast States and Wyoming are also to be placed in the Republican list.

In the East, every State from Maine to North Carolina, inclusive, has gone for Mckinley and Hobert, with the exception of Virginia, which is in doubt. Thirty States went Republican and fourteen Democratic and Populist.

Every record for large pluralities in the history of the country has been broken by New-York and Pennsylvania, each of which gives the Republican candidates about 300,000. Of other States in the same column, Lituots gives 150,000, Massachusetts 110,000, and Wisconsis 100,000.