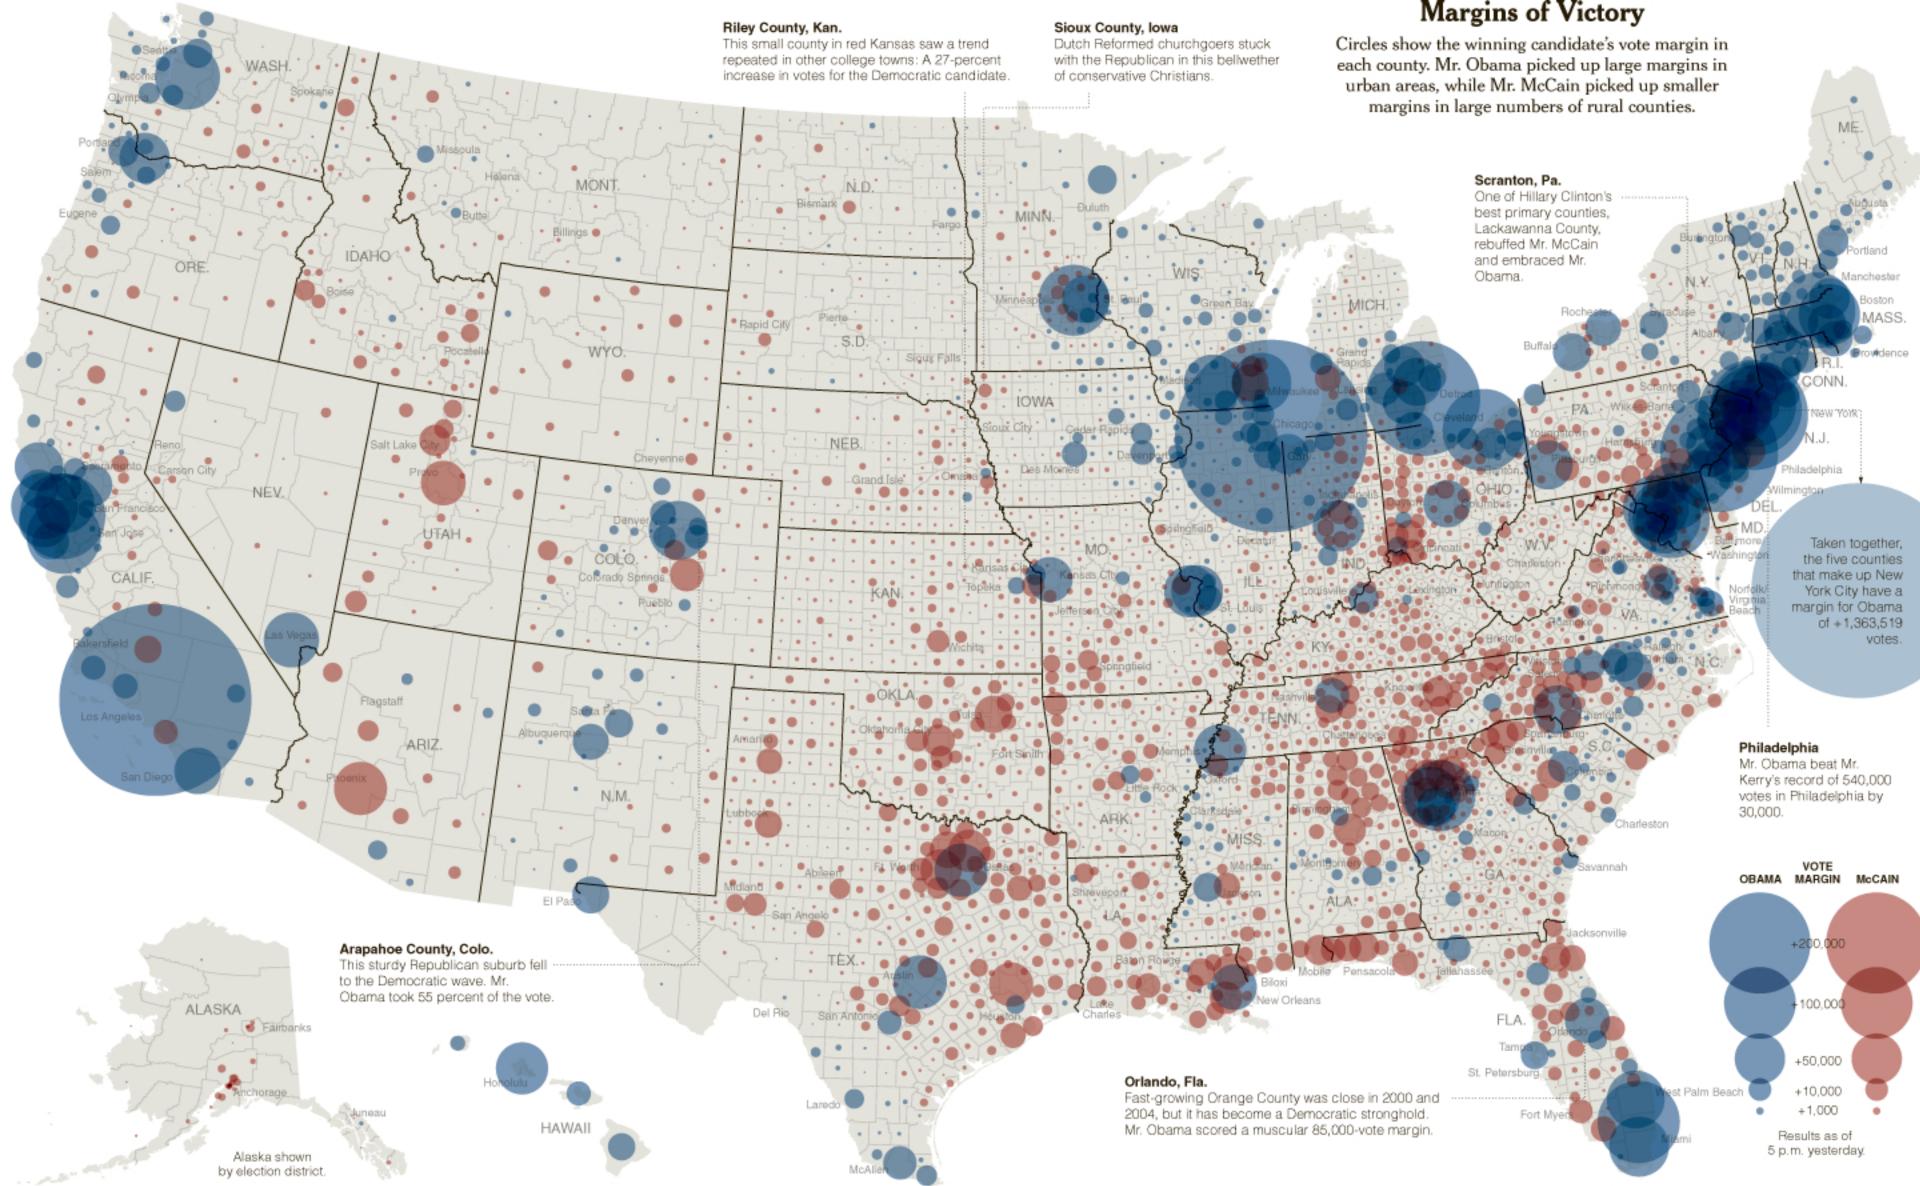

1 🕨

+ 1 -

+ 4 🗪

+10 ---

11

27

11

15

+8■

+ 5■

+12 -

+15 🔳

+ 9 ■

+33 ■

+14

+16 🔳

+ 9■

+25

+31 🔳

+13 🔳

+15 -

+19 -

+20 ■

+25 🔳

Montana

Idaho

Georgia

exas

Kansas

Wyoming

Mississippi

Alabama.

Kentucky

Oklahoma

Tennessee

Louisiana

Arkansas

Missouri

TOTAL

No winner called

West Virginia

Arizona

Alaska

South Dakota

South Carolina 100%

100%

100%

100%

100%

100%

100%

100%

100%

100%

100%

99%

99%

100%

100%

100%

100%

98%

100%

North Carolina 100% 2,115,854 50%

220,401 47%

301,771 34%

170,877 45%

235,709 36%

1,811,198 47%

3,521,164 44%

499,863 41%

842,441 45%

80,496 33%

517,899 43%

811.510 39%

746,510 41%

851,589 45%

80,340 36%

502,286 34%

301,438 43%

780,981 40%

417,314 39%

1,436,745 49%

98% 63,668,432 53% 56,255,927 47%





BY ELECTORAL

+5%

#### New Voters, New Power Bases

Mr. Obama's campaign theme of change created a groundswell of support in areas of the country hurt by the weakened economy. Rising unemployment and housing foreclosures in Rust Belt states, as well as Florida and Nevada, may have led voters to support Mr. Obama.

A powerful get-out-the-vote effort paid off for the Obama campaign in certain crucial states, like Florida, Colorado and Nevada. The number of people who voted in Florida rose by 9.7 percent from 2004. Many of those voters went to the polls for the first time — and those voters chose Mr. Obama nearly 70 percent of the time.

Voter figures were also high in states won by Mr. McCain, like South Carolina, Georgia and Alabama.

Turnout may have been a defining factor in Indiana,