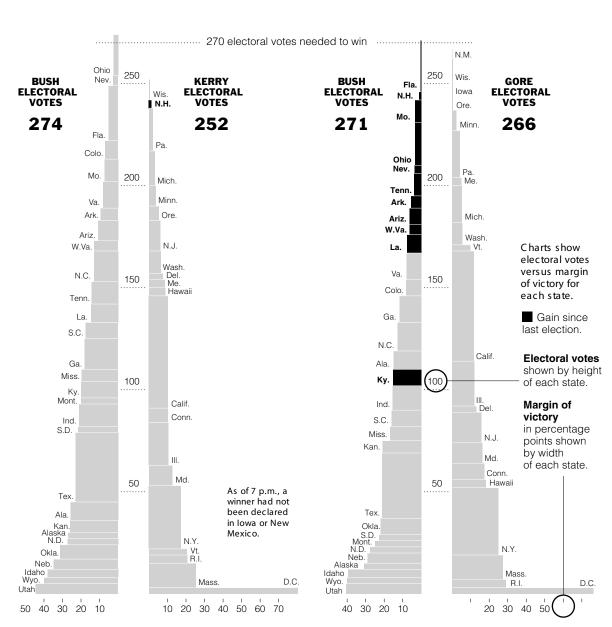

-----|--------------|----------|-----|------------|-----------------|----------------|
| Beluga         | 8-20 feet    |          | •   | 2.5-4.0 mm | Gray            | \$35-70        |
| Osetra         | 5-8 feet     |          | •   | 2.0-3.0 mm | Golden to brown | 25-55          |
| Sevruga        | 3-5 feet -   | <b>~</b> | •   | 1.5-2.5 mm | Gray or brown   | 15-30          |
| Paddlefish     | 5 feet -     | -        | •   | 2.2-2.4 mm | Dark gray       | 5-15           |

Sources: American Seafood; Great Atlantic Trading

### **Reaching the Finish Line**

John Kerry was only able to take one state — New Hampshire — that George Bush had won in 2000, while Mr. Bush was leading in New Mexico and Iowa, both states that Al Gore won.

### **THE 2004 ELECTION**

### **THE 2000 ELECTION**





Provide context.
Reveal patterns.
Describe processes.
Explain the geography.

# Give a voice to data.

# Idow We World

### **Hussein's Final Hiding Place:** A Small Roadside Compound

the site where Saddam Hussein was captured, providing a detailed view of the sparse conditions in which he spent his final time as a fugitive. Mr. Hussein was discovered Saturday night hiding in a hole in the ground near a mud hut here. Objects are shown as they were positioned at the time of the tour. ARCHIE TSE



**THE SURRENDER** 

thick grove of palm trees.

### U.S. Officers Display the 'Rathole' Where Hussein Hid

By JOHN F. BURNS

AD DWAR, Iraq, Dec. 15 — After the gilded palaces and the tyrant's life of luxury, it came down to this for Saddam Hussein: a final hiding place beneath a messy peasant