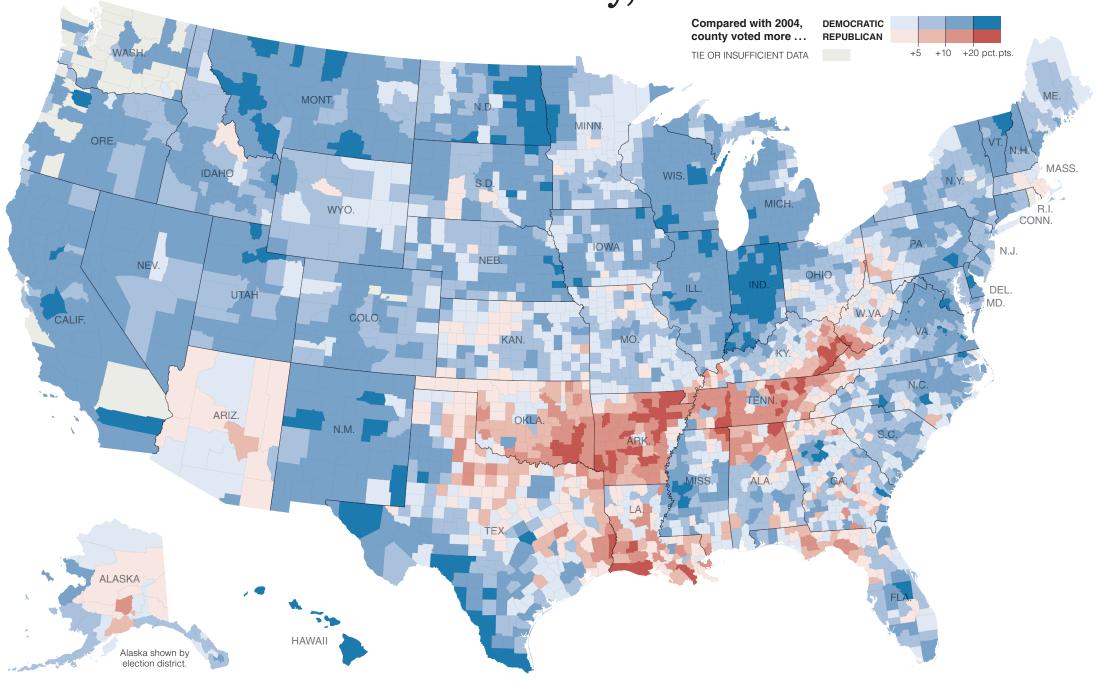

In the analysis by States, as shown in the adjoining column, the fact is made clear that the attempted coalition of the South and West has been an absolute and thorough failure.

The boasted "Sould South" has been broken. Of the States which formerly made up this mass that was regarded as Democratic under all circumstances, the Republican candidates for the Presblency have carried Delaware, Maryland, West Virginia, North Carolina, and Kentucky. In nearly all cases, moreover, the pluralities were large.

In the Middle West, which was by common consent made the principal fighting ground, the Republicans have made a clean sweep. Illinois, the pivotal State, has gone Republican by an immense pluralities. Ohio, Indiana, Michigan, Wisconsin, Iowa, the Dakotas, Kansas, and Nebraska have followed.

The three Pacific coast States and Wyoming are also to be placed in the Republican list.

In the East, every State from Maine to North Carolina, inclusive, has gone for Mckinley and Hobert, with the exception of Virginia, which is in doubt. Thirty States went Republican and fourteen Democratic and Populist.

Every record for large pluralities in the history of the country has been broken by New-York and Pennsylvania, each of which gives the Republican candidates about 300,000. Of other States in the same column, Lituots gives 150,000, Massachusetts 110,000, and Wisconsis 100,000.