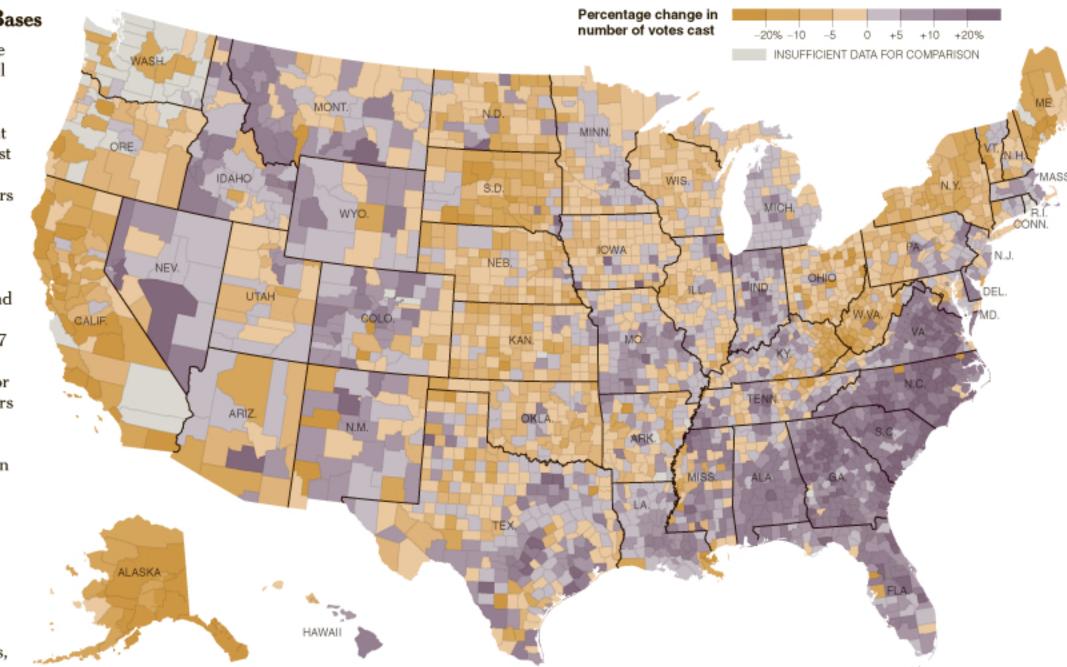

e country hurt by the weakened economy. Rising unemployment and housing foreclosures in Rust Belt states, as well as Florida and Nevada, may have led voters to support Mr. Obama.

A powerful get-out-the-vote effort paid off for the Obama campaign in certain crucial states, like Florida, Colorado and Nevada. The number of people who voted in Florida rose by 9.7 percent from 2004. Many of those voters went to the polls for the first time — and those voters chose Mr. Obama nearly 70 percent of the time.

Voter figures were also high in states won by Mr. McCain, like South Carolina, Georgia and Alabama.

Turnout may have been a defining factor in Indiana, a battleground state that had 5.3 percent more voters than in 2004. It awarded a narrow victory, and its 11 electoral votes, to Mr. Obama.



#### Shifting Demographics

The electorate moved toward the Democratic Party across nearly every demographic category. Many shifts were a few percentage points, but several categories had much higher jumps. One exception to the trend: low-income white counties moved solidly toward the Republican side.

|   | The 100 counties with the: |              | ie:            | Change in pr | Change in presidential vote |                        | The 100 counties with the:   |              | Change in      | Change in presidential vote |  |                  |
|---|----------------------------|--------------|----------------|--------------|-----------------------------|------------------------|------------------------------|--------------|----------------|-----------------------------|--|----------