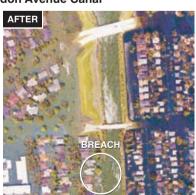

### Evacuating the city

FRENCH QUARTER AND DOWNTOWN City officials were trying to decide how to evacuate hotels.

ARE 1 MILE ON EACH SIDE

SUPERDOME Evacuations by bus were under way.

NEW ORLEANS CONVENTION CENTER Refugees, who numbered from 15,000 to 20,000, were given permission to walk across a bridge to the city's west hank

XAVIER UNIVERSITY Students and staff members were being evacuated.

TULANE UNIVERSITY HOSPITAL All patients evacuated.

TOURO INFIRMARY Two busloads of patients and staff evacuated.

CHARITY HOSPITAL Evacuation efforts halted after the hospital came under sniper fire

### Breach on the east side of the 17th Street Canal





Sources: Lousiana Department of Transportation and Development, Army Corps of Engineers, The Times-Picayune, City of New Orleans











The New York Times; photographs from NOAA (close-ups of 2 breaches) and DigitalGlobe (others)

### THE OVERVIEW

### New Orleans Is Gripped by Despair and Lawlessness

Continued From Page Al

called on citizens to conserve fuel while two big pipelines that supply most of the state's gasoline were concurred and he was particularly pungent in his criticism. Asserting that the whole recovery operation had been "carried on the backs of the little guys for four goddamn days," he said "the rest of the goddamn napriority was to evacuate New Orleans, Mr. Chertoff said. To that end, some 200 buses had left the Superdome for the Astrodome in Houston by midday, he said, adding that another 200 buses were expected to

tually destroyed," he said. "It was quiet. It was eerie. It was horrible to behold