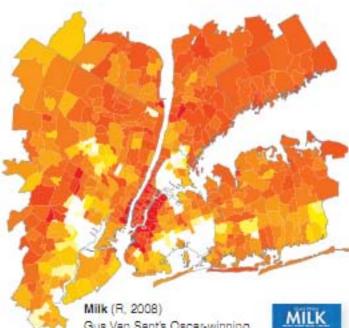

r, Other Grips too!

PaulReddickBaseball.com/Pitching

#### Red Sox Spring Training

Get Spring Training Coverage With Insider Sean McAdam at CSNNE.com www.csnne.com/redsox

#### Stat\*illac Stats Software

#1 baseball stats software Extremely user-friendly. Free

#### **INTERACTIVES**

Mariano Rivera What's in Your Water

## Sketch With Data

Also known as "Make 500 charts. Then pick the best one."



#### Where Movies Were Popular

While many of the region's most popular titles were well-liked everywhere, others had pockets of strong support - and pockets of little interest. In many cases, a rental most popular in one ZIP code was not among the top 50 titles of a neighboring one. Some patterns of support:

The ZIP codes are shaded according to each movie's rank.

Ranked No. 1

No. 50





Gus Van Sant's Oscar-winning bigoic was one of the 10 most rented movies for more than half of the region but mostly absent from the South Bronx.







(PG-13, 2008) Aside from a handful of neighborhoods on the Upper West Side and Upper East Side, most people renting this romantic comedy starring Dustin Hoffman were outside New York City.

Last Chance Harvey



Manhattan and western Brooklyn, this comedy was in the top 25 across Staten Island.



That Preys (PG-13, 2008) Only one in six ZIP codes had this in their top 50, but it ranked No. 1 in some places, including Jamaica, Queens; East Orange, N.J.; and the Brownsville and East Flatbush neighborhoods in Brooklyn.





was popular everywhere in Manhattan and in Westchester, but not in the top 50 for most of the South Bronx and Brookly