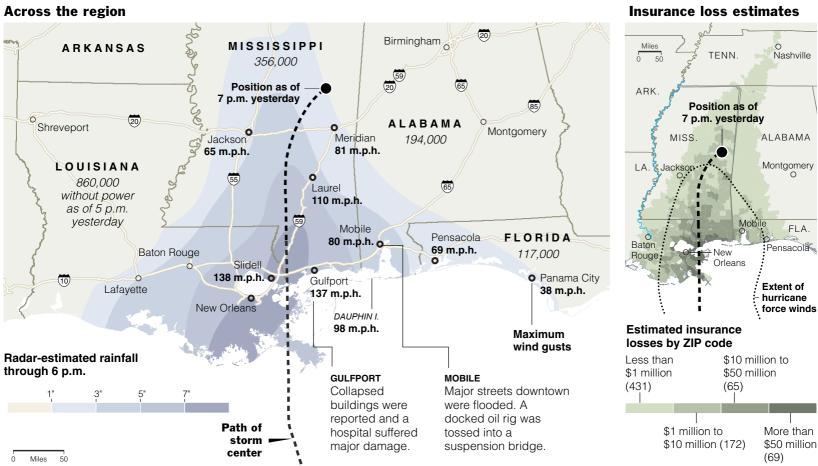

found refuge in the area. As a 22year-old wanted for his part in a failed assassination attempt on Iraq's then ruler, Gen. Abdul Karim Kassem, in 1959, he passed through the area on his way to sanctuary in Egypt. Then, according to the legend he fostered later, he dressed as a woman and hid for days in a village

Ad Dwar, a dour cluster of concrete-walled homes and shops about a mile from the house where Mr. Hussein hid, is closely associated

# Explain the Geography



### Where oil rigs and refineries may be affected

**Potential** Miles 100 path area Projected path MISS. of storm Pensacola New **TEXAS** Orleans • 0 **Position** Key to oil platforms of storm → Shallow water Deep water as of 8 p.m. yesterday

And where New Orleans may be affected Storm surge based on computer model.









**THE OVERVIEW** 

### New Orleans Is Inundated as 2 Levees Fail; Much of Gulf Coast Is Crippled; Toll Rises

Continued From Page A1

Nagin lamented that while the city had dodged the worst-case scenario on Monday. Tuesday was "the second-worst-case scenario."

ficials said, a police officer was shot and critically wounded.

"These are not individuals looting," Colonel Ebbert said. "These are large groups of armed individuals."

Officials at the Louisiana Office of Homeland Security confirmed that

### Adequate for Refugees, but Football?

With holes in its roof and thousands of people stranded inside, the Louisiana Superdome in New

preseason game against the Oakland Raiders on Thursday night. The Saints open the regular

"We're racing the clock in terms of possible injury," said Mich