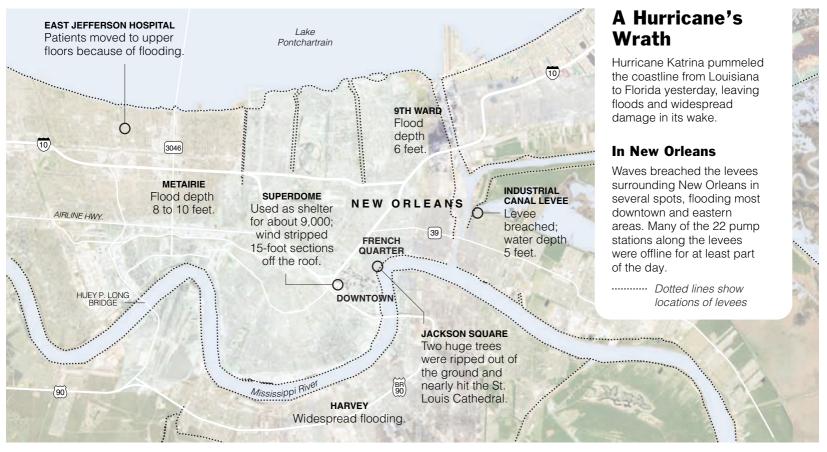

d found refuge in the area. As a 22year-old wanted for his part in a failed assassination attempt on Iraq's then ruler, Gen. Abdul Karim Kassem, in 1959, he passed through the area on his way to sanctuary in Egypt. Then, according to the legend he fostered later, he dressed as a woman and hid for days in a village

Ad Dwar, a dour cluster of concrete-walled homes and shops about a mile from the house where Mr. Hussein hid, is closely associated

# Explain the Geography



### Where oil rigs and refineries may be affected

**Potential** Miles 100 path area Projected path MISS. of storm Pensacola New **TEXAS** Orleans • 0 **Position** Key to oil platforms of storm → Shallow water Deep water as of 8 p.m. yesterday

And where New Orleans may be affected Storm surge based on computer model.









**THE OVERVIEW** 

### New Orleans Is Inundated as 2 Levees Fail; Much of Gulf Coast Is Crippled; Toll Rises

Continued From Page A1

Nagin lamented that while the city had dodged the worst-case scenario on Monday. Tuesday was "the second-worst-case scenario."

ficials said, a police officer was shot and critically wounded.

"These are not individuals looting," Colonel Ebbert said. "These are large groups of armed individuals."

Officials at the Louisiana Office of Homeland Security confirmed that

### Adequate for Refugees, but Football?

With holes in its roof and thousands of people stranded inside, the Louisiana Superdome in New

preseason game against the Oakland Raiders on Thursday night. The Saints open the regular

"We're racing the clock in terms of possible injury," said Mi