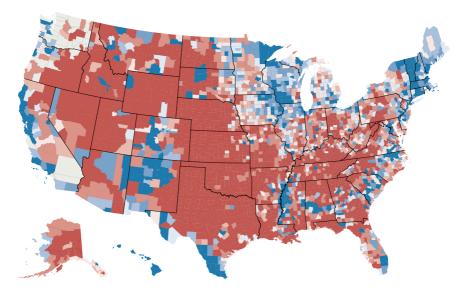

atterns are Mad Men, Obsessed and Last Chance Harvey. Comments (135)



#### New in Town



29

Metacritic score 100=loved by critics, 0=hated

In the flat romantic comedy "New in Town," Renee Zellweger plays Lucy Hill, a shark in spike heels who wields pretentious corporate jargon like a machete. An aspiring master of the universe who works at the Miami headquarters of a foodprocessing giant, Lucy is dispatched to an underperforming branch in New Ulm, Minn., to oversee slashand-burn operations. After a few minutes of listening to her running off at the mouth, you may never again want to hear "dialogue" used as a verb.

Read Rest of NYT Review »



## Experiment with Visual Forms

But make sure you consider the picture you are painting.







#### Amount of red and blue shown on map













### In a Decisive Victory, Obama Reshapes the Electoral Map

Barack Obama's historic win, with at least 349 electoral votes to John McCain's 162, can be attributed to his victories in several high-population states, like Florida, Virginia and Ohio, that George W. Bush won handily in 2004. The struggling economy, especially in more

industrial states, and high numbers of new voters helped flip key areas from red to blue. Even where Mr. McCain beat Mr. Obama, he won by slimmer margins, as much of the electorate — across age, race and income lines — swung toward the Democratic Party.

By Erin Aigner, Joe Burgess, Baden Copeland, Matthew Ericson, Hannah Fairfield, Ford Fessenden, Haeyoun Park and Archie Tse





236,513 50%

555,497 63%

202,999 53%

402,098 62%

2,022,409 52%

4,467,7