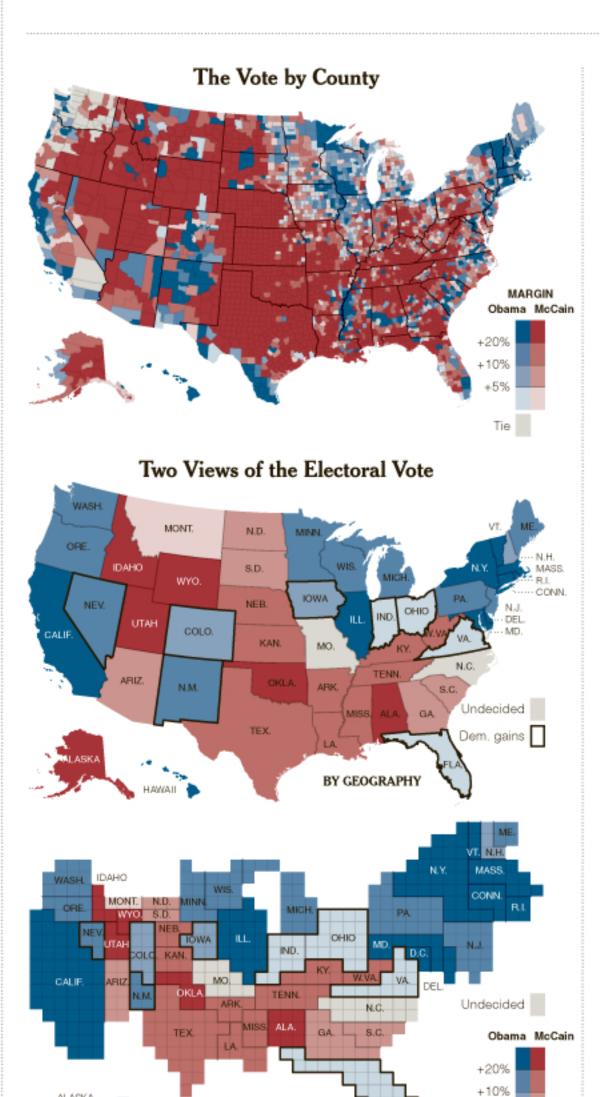

🕨

+ 1 -

+ 4 🗪

+10 ---

11

27

11

15

+8■

+ 5■

+12 -

+15 🔳

+ 9 ■

+33 ■

+14

+16 🔳

+ 9■

+25

+31 🔳

+13 🔳

+15 -

+19 -

+20 ■

+25 🔳

Montana

Idaho

Georgia

exas

Kansas

Wyoming

Mississippi

Alabama.

Kentucky

Oklahoma

Tennessee

Louisiana

Arkansas

Missouri

TOTAL

No winner called

West Virginia

Arizona

Alaska

South Dakota

South Carolina 100%

100%

100%

100%

100%

100%

100%

100%

100%

100%

100%

99%

99%

100%

100%

100%

100%

98%

100%

North Carolina 100% 2,115,854 50%

220,401 47%

301,771 34%

170,877 45%

235,709 36%

1,811,198 47%

3,521,164 44%

499,863 41%

842,441 45%

80,496 33%

517,899 43%

811.510 39%

746,510 41%

851,589 45%

80,340 36%

502,286 34%

301,438 43%

780,981 40%

417,314 39%

1,436,745 49%

98% 63,668,432 53% 56,255,927 47%





BY ELECTORAL

+5%

#### New Voters, New Power Bases

Mr. Obama's campaign theme of change created a groundswell of support in areas of the country hurt by the weakened economy. Rising unemployment and housing foreclosures in Rust Belt states, as well as Florida and Nevada, may have led voters to support Mr. Obama.

A powerful get-out-the-vote effort paid off for the Obama campaign in certain crucial states, like Florida, Colorado and Nevada. The number of people who voted in Florida rose by 9.7 percent from 2004. Many of those voters went to the polls for the first time — and those voters chose Mr. Obama nearly 70 percent of the time.

Voter figures were also high in states won by Mr. McCain, like South Carolina, Georgia and Alabama.

Turnout may have been a defining factor in Indiana, a