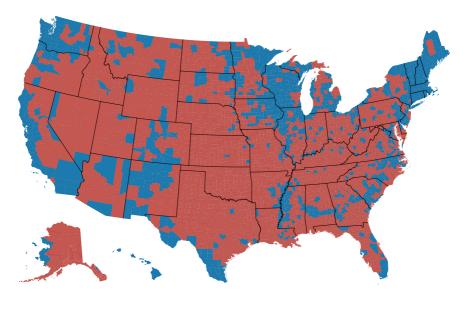

College and by an enormous plurality

of the popular vote. Out of the 447 Electoral votes, the Democratic - Populist combination of Bryan, Sewall, and Watson was only able to secure 122, as against 313 for their Republican competitors, with one State in doubt.

In the analysis by States, as shown in the adjoining column, the fact is made clear that the attempted coalition of the South and West has been an absolute and thorough failure.

The boasted "Sould South" has been broken. Of the States which formerly made up this mass that was regarded as Democratic under all circumstances, the Republican candidates for the Presblency have carried Delaware, Maryland, West Virginia, North Carolina, and Kentucky. In nearly all cases, moreover, the pluralities were large.

In the Middle West, which was by common consent made the principal fighting ground, the Republicans have made a clean sweep. Illinois, the pivotal State, has gone Republican by an immense pluralities. Ohio, Indiana, Michigan, Wisconsin, Iowa, the Dakotas, Kansas, and Nebraska have followed.

The three Pacific coast States and Wyoming are also to be placed in the Republican list.

In the East, every State from Maine to North Carolina, inclusive, has gone for Mckinley and Hobert, with the exception of Virginia, which is in doubt. Thirty States went Republican and fourteen Democratic and Populist.

Every record for large pluralities in the history of the country has been broken by New-York and Pennsylvania, each of which gives the Republican candidates about 300,000. Of other States in the same column, Lituots gives 150,000, Massachusetts 110,000, and Wisconsis 100,000.