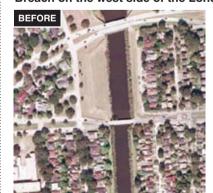

### Evacuating the city

FRENCH QUARTER AND DOWNTOWN City officials were trying to decide how to evacuate hotels.

ARE 1 MILE ON EACH SIDE

SUPERDOME Evacuations by bus were under way.

NEW ORLEANS CONVENTION CENTER Refugees, who numbered from 15,000 to 20,000, were given permission to walk across a bridge to the city's west hank

XAVIER UNIVERSITY Students and staff members were being evacuated.

TULANE UNIVERSITY HOSPITAL All patients evacuated.

TOURO INFIRMARY Two busloads of patients and staff evacuated.

CHARITY HOSPITAL Evacuation efforts halted after the hospital came under sniper fire

### Breach on the east side of the 17th Street Canal





Sources: Lousiana Department of Transportation and Development, Army Corps of Engineers, The Times-Picayune, City of New Orleans











The New York Times; photographs from NOAA (close-ups of 2 breaches) and DigitalGlobe (others)

### THE OVERVIEW

### New Orleans Is Gripped by Despair and Lawlessness

Continued From Page Al

called on citizens to conserve fuel while two big pipelines that supply most of the state's gasoline were concurred and he was particularly pungent in his criticism. Asserting that the whole recovery operation had been "carried on the backs of the little guys for four goddamn days," he said "the rest of the goddamn napriority was to evacuate New Orleans, Mr. Chertoff said. To that end, some 200 buses had left the Superdome for the Astrodome in Houston by midday, he said, adding that another 200 buses were expected to

tually destroyed," he said. "It was quiet. It was eerie. It was horrible to beho