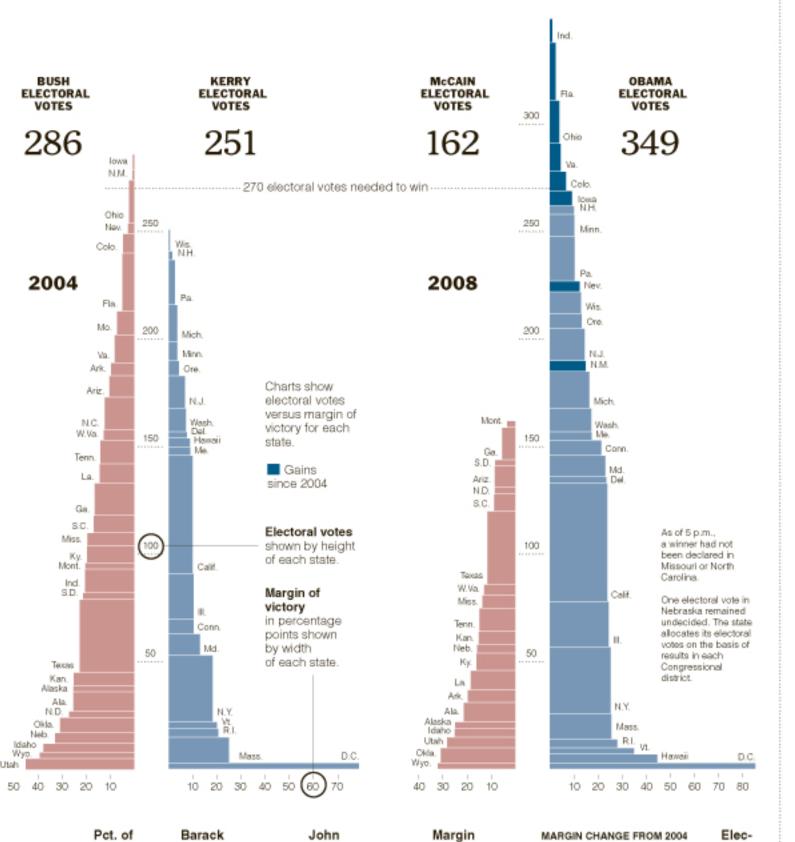

icture you are painting.







#### Amount of red and blue shown on map













### In a Decisive Victory, Obama Reshapes the Electoral Map

Barack Obama's historic win, with at least 349 electoral votes to John McCain's 162, can be attributed to his victories in several high-population states, like Florida, Virginia and Ohio, that George W. Bush won handily in 2004. The struggling economy, especially in more

industrial states, and high numbers of new voters helped flip key areas from red to blue. Even where Mr. McCain beat Mr. Obama, he won by slimmer margins, as much of the electorate — across age, race and income lines — swung toward the Democratic Party.

By Erin Aigner, Joe Burgess, Baden Copeland, Matthew Ericson, Hannah Fairfield, Ford Fessenden, Haeyoun Park and Archie Tse





236,513 50%

555,497 63%

202,999 53%

402,098 62%

2,022,409 52%

4,467,748 56%

1,008,727 54%

685,414 57%

160,639 65%

684,475 56%

1,263,741 60%

1,043,264 57%

1,012,878 54%

136,348 62%

959,645 66%

394,278 56%

1,470,160 57%

1,147,603 59%

1,442,613 49%

2,102,761 50%

632,140 59%

+21

+46 ■

+21 -

+38 🔳

+23 ■

+25

+17

+40 ■

+20 ■

+20 ■

+10 🔳

+31 🔳

+13 🔳

+15 =

+10 -

+ 7 ■

+12 -

< 1 ■

+11

+11

**←** +10

+ 8

**←**+ 7

**←**+ 6

**←**+ 4

**←**+ 4

**∢**+ 2

**∢**< 1

< 1 🕨

< 1 🕨

+ 1 -

+ 4 🗪

+10 ---

11

27

11

15

+8■

+ 5■

+12 -

+15 🔳

+ 9 ■

+33 ■

+14

+16 🔳

+ 9■

+25

+31 🔳

+13 🔳

+15 -

+19 -

+20 ■

+25 🔳

Montana

Idaho

Georgia

exas

Kansas

Wyoming

Mississippi

Alabama.

Kentucky

Oklahoma

Tennessee

Louisiana

Arkansas

Missouri

TOTAL