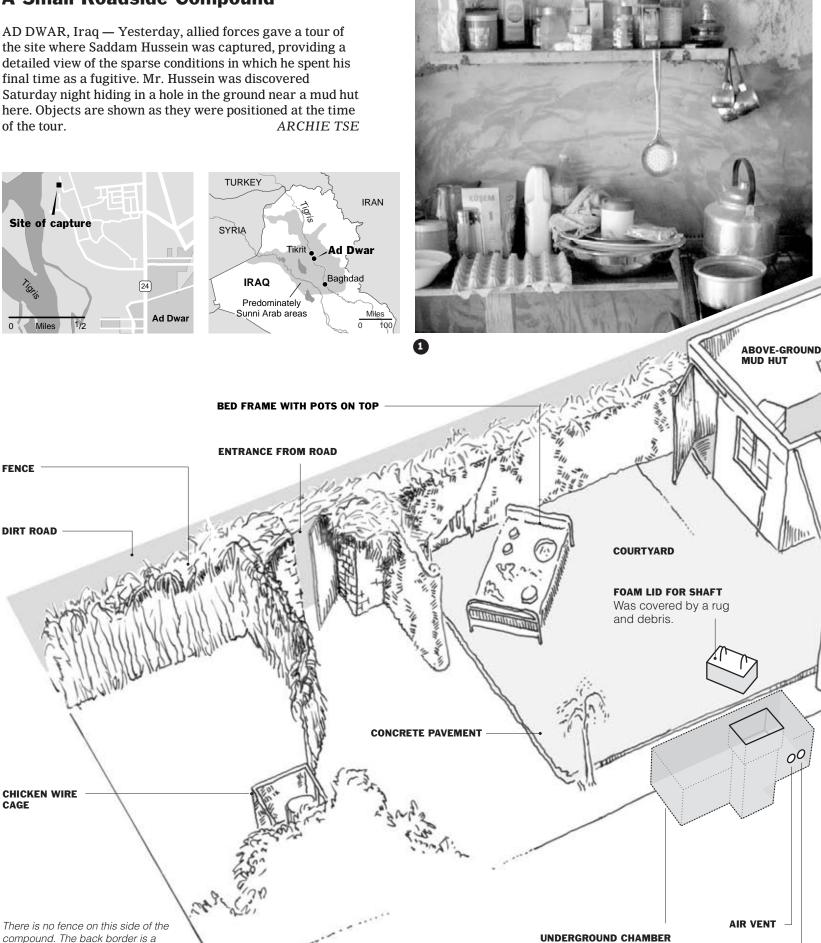

food; Great Atlantic Trading

### **Reaching the Finish Line**

John Kerry was only able to take one state — New Hampshire — that George Bush had won in 2000, while Mr. Bush was leading in New Mexico and Iowa, both states that Al Gore won.

### **THE 2004 ELECTION**

### **THE 2000 ELECTION**





Provide context.
Reveal patterns.
Describe processes.
Explain the geography.

# Give a voice to data.

# Idow We World

### **Hussein's Final Hiding Place:** A Small Roadside Compound

the site where Saddam Hussein was captured, providing a detailed view of the sparse conditions in which he spent his final time as a fugitive. Mr. Hussein was discovered Saturday night hiding in a hole in the ground near a mud hut here. Objects are shown as they were positioned at the time of the tour. ARCHIE TSE



**THE SURRENDER** 

thick grove of palm trees.

### U.S. Officers Display the 'Rathole' Where Hussein Hid

By JOHN F. BURNS

AD DWAR, Iraq, Dec. 15 — After the gilded palaces and the tyrant's life of luxury, it came down to this for Saddam Hussein: a final hiding place beneath a messy peasant farmer's courtyard that was as small and dark and dank as a coffin, named — had installed a small, 6inch high ventilation fan above where Mr. Hussein appeared to have placed his feet, a jutting steel pipe for further ventilation and a small light that appeared not to work.

The only traces of its former inhabitant that remained after an bers of Task Force 121, a new unit.

Where Mr. Hussein was found.

The Americans, Colonel Hickey said, were ready with an ironic riposte of their own that may still