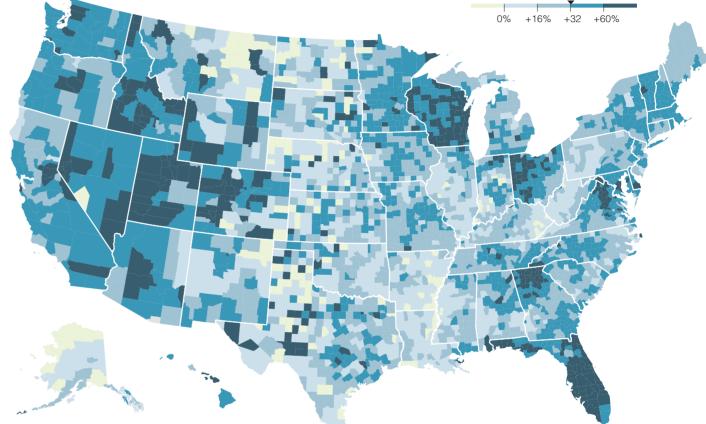

r mortgage payments. The Treasury Department also will wait until reductions are permanent before paying cash incentives that it promised to mortgage companies that lower loan payments.

"They're not get ting a penn y from the federal government until they move forward." Mr. Barr

From its inception early this year, the Obama administration's program, called Making Home Affordable, has been dogged by persistent questions about whether it could diminish a swelling wave of foreclosures. Some economists argued that the plan was built for last y ear's problem

Continued on Page 28

#### Food Stamp Use Soars Across U.S., and Stigma Fades

The number of people who receive food stamps has increased nearly a third over the past two years, resulting in a program that feeds more than 36 million.





#### Arizona, California and Nevada

Phoenix, Las Vegas and areas of California are awash in foreclosures Maricopa County, Ariz., added 190,000 people to the food stamp rolls, more than any other county.

Sources: state social service agencies

#### Ohio, Michigan and Wisconsin

The rolls have risen in a battered manufacturing region. Macomb County, Mich., is home to four ailing auto plants; use is up 45 percent. Milwaukee won fame a decade ago by "ending welfare," but nearly 40 percent of its children receive food stamps.

#### Florida, Greater Atlanta

Ft. Myers, Fla., is the center of a foreclosure epidemic; in six contiguous counties, the rolls have more than doubled. With similar woes around Atlanta, three wealthy suburban counties have doubled their use, too.

JASON DePARLE, MATTHE