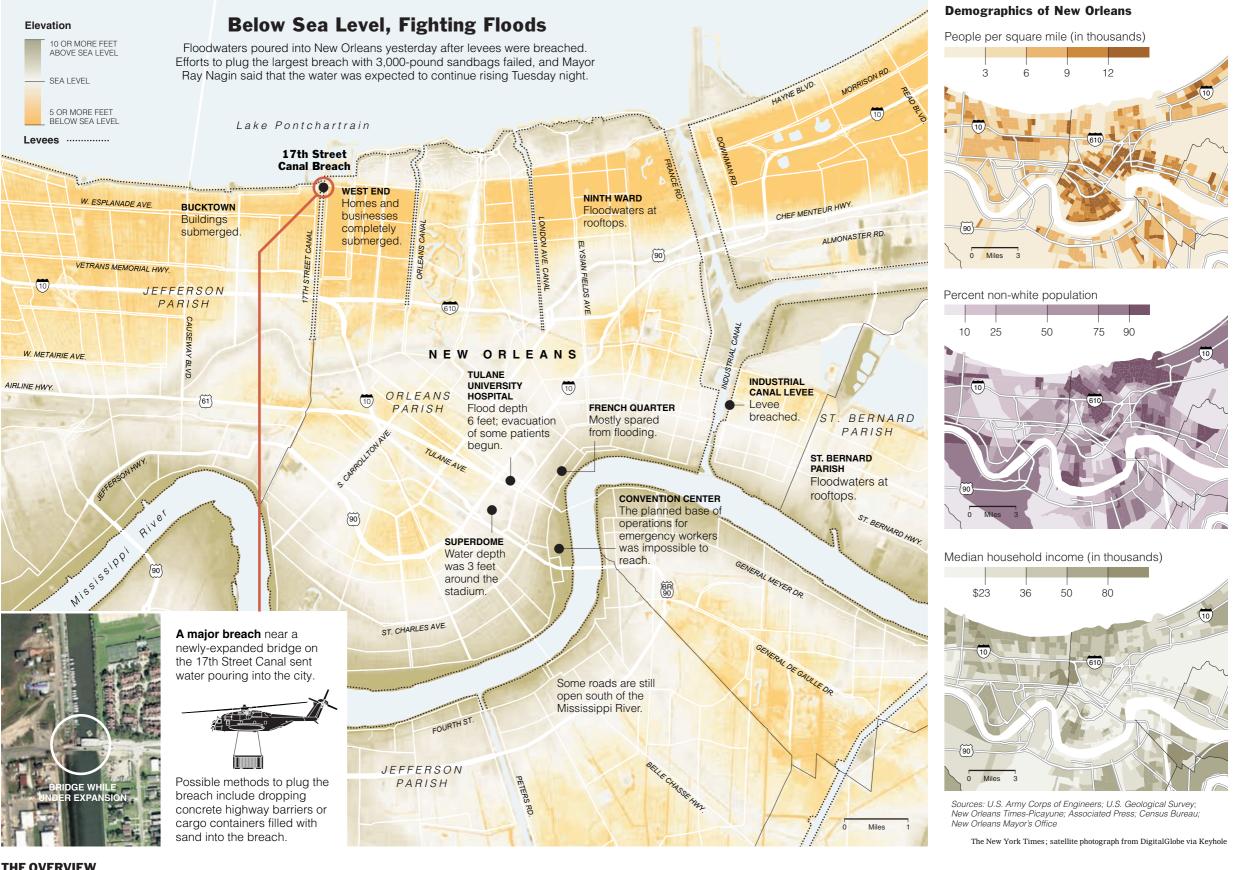

und refuge in the area. As a 22year-old wanted for his part in a failed assassination attempt on Iraq's then ruler, Gen. Abdul Karim Kassem, in 1959, he passed through the area on his way to sanctuary in Egypt. Then, according to the legend he fostered later, he dressed as a woman and hid for days in a village

Ad Dwar, a dour cluster of concrete-walled homes and shops about a mile from the house where Mr. Hussein hid, is closely associated

# Explain the Geography



### Where oil rigs and refineries may be affected

**Potential** Miles 100 path area Projected path MISS. of storm Pensacola New **TEXAS** Orleans • 0 **Position** Key to oil platforms of storm → Shallow water Deep water as of 8 p.m. yesterday

And where New Orleans may be affected Storm surge based on computer model.









**THE OVERVIEW** 

### New Orleans Is Inundated as 2 Levees Fail; Much of Gulf Coast Is Crippled; Toll Rises

Continued From Page A1

Nagin lamented that while the city had dodged the worst-case scenario on Monday. Tuesday was "the second-worst-case scenario."

ficials said, a police officer was shot and critically wounded.

"These are not individuals looting," Colonel Ebbert said. "These are large groups of armed individuals."

Officials at the Louisiana Office of Homeland Security confirmed that

### Adequate for Refugees, but Football?

With holes in its roof and thousands of people stranded inside, the Louisiana Superdome in New

preseason game against the Oakland Raiders on Thursday night. The Saints open the regular

"We're racing the clock in terms of possible injury," said Michae