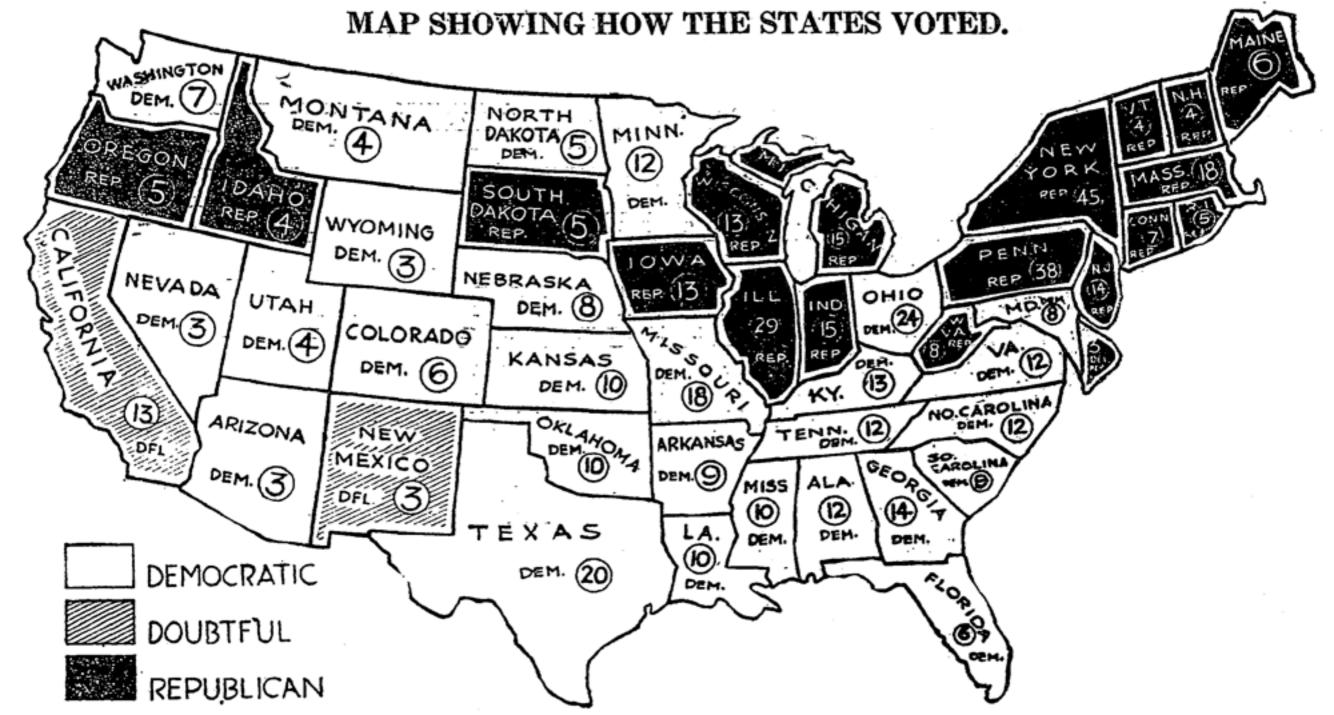

College and by an enormous plurality

of the popular vote. Out of the 447 Electoral votes, the Democratic - Populist combination of Bryan, Sewall, and Watson was only able to secure 122, as against 313 for their Republican competitors, with one State in doubt.

In the analysis by States, as shown in the adjoining column, the fact is made clear that the attempted coalition of the South and West has been an absolute and thorough failure.

The boasted "Sould South" has been broken. Of the States which formerly made up this mass that was regarded as Democratic under all circumstances, the Republican candidates for the Presblency have carried Delaware, Maryland, West Virginia, North Carolina, and Kentucky. In nearly all cases, moreover, the pluralities were large.

In the Middle West, which was by common consent made the principal fighting ground, the Republicans have made a clean sweep. Illinois, the pivotal State, has gone Republican by an immense pluralities. Ohio, Indiana, Michigan, Wisconsin, Iowa, the Dakotas, Kansas, and Nebraska have followed.

The three Pacific coast States and Wyoming are also to be placed in the Republican list.

In the East, every State from Maine to North Carolina, inclusive, has gone for Mckinley and Hobert, with the exception of Virginia, which is in doubt. Thirty States went Republican and fourteen Democratic and Populist.

Every record for large pluralities in the history of the country has been broken by New-York and Pennsylvania, each of which gives the Republican candidates about 300,000. Of other States in the same column, Lituots gives 150,000, Massachusetts 110,000, and Wisconsis 100,000.