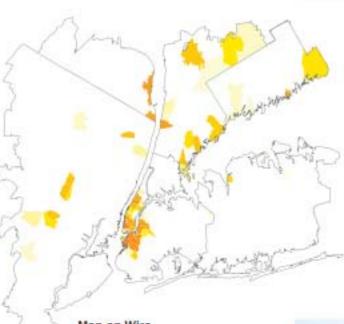

s Van Sant's Oscar-winning bigoic was one of the 10 most rented movies for more than half of the region but mostly absent from the South Bronx.







(PG-13, 2008) Aside from a handful of neighborhoods on the Upper West Side and Upper East Side, most people renting this romantic comedy starring Dustin Hoffman were outside New York City.

Last Chance Harvey



Manhattan and western Brooklyn, this comedy was in the top 25 across Staten Island.



That Preys (PG-13, 2008) Only one in six ZIP codes had this in their top 50, but it ranked No. 1 in some places, including Jamaica, Queens; East Orange, N.J.; and the Brownsville and East Flatbush neighborhoods in Brooklyn.





was popular everywhere in Manhattan and in Westchester, but not in the top 50 for most of the South Bronx and Brooklyn.



Man on Wire (Documentary, 2008)

This movie about Philippe Petit's illegal tightrope walk between the World Trade Center towers had strong support in Lower Manhattan and Brooklyn. It was the region's second most popular documentary, behind Bill Maher's "Reliquious."







#### What We Rented from Netflix, and Where We Watched Them

Lorem insum dolor sit amet, consectetur adipisicing elit, sed do eiusmod tempor incididunt ut labore et dolore magna aliqua. Ut enim ad minim veniam, quis nostrud exercitation ullamco laboris nisi ut aliquip ex ea commodo consequat.



#### **NEW YORK**

#### Paul Blart: Mall Cop



#### Synposis from NYTimes.com

Funnyman Kevin James ("King of Queens") stars as Paul Blart, an overzealous security guard who finds himself in way over his head. when he attempts