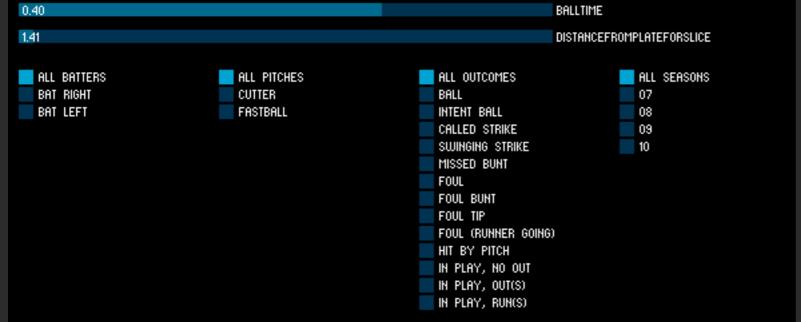

### What We Do

Research and create the maps, charts and diagrams for The New York Times in print and on nytimes.com

Two Parts 16 Pages