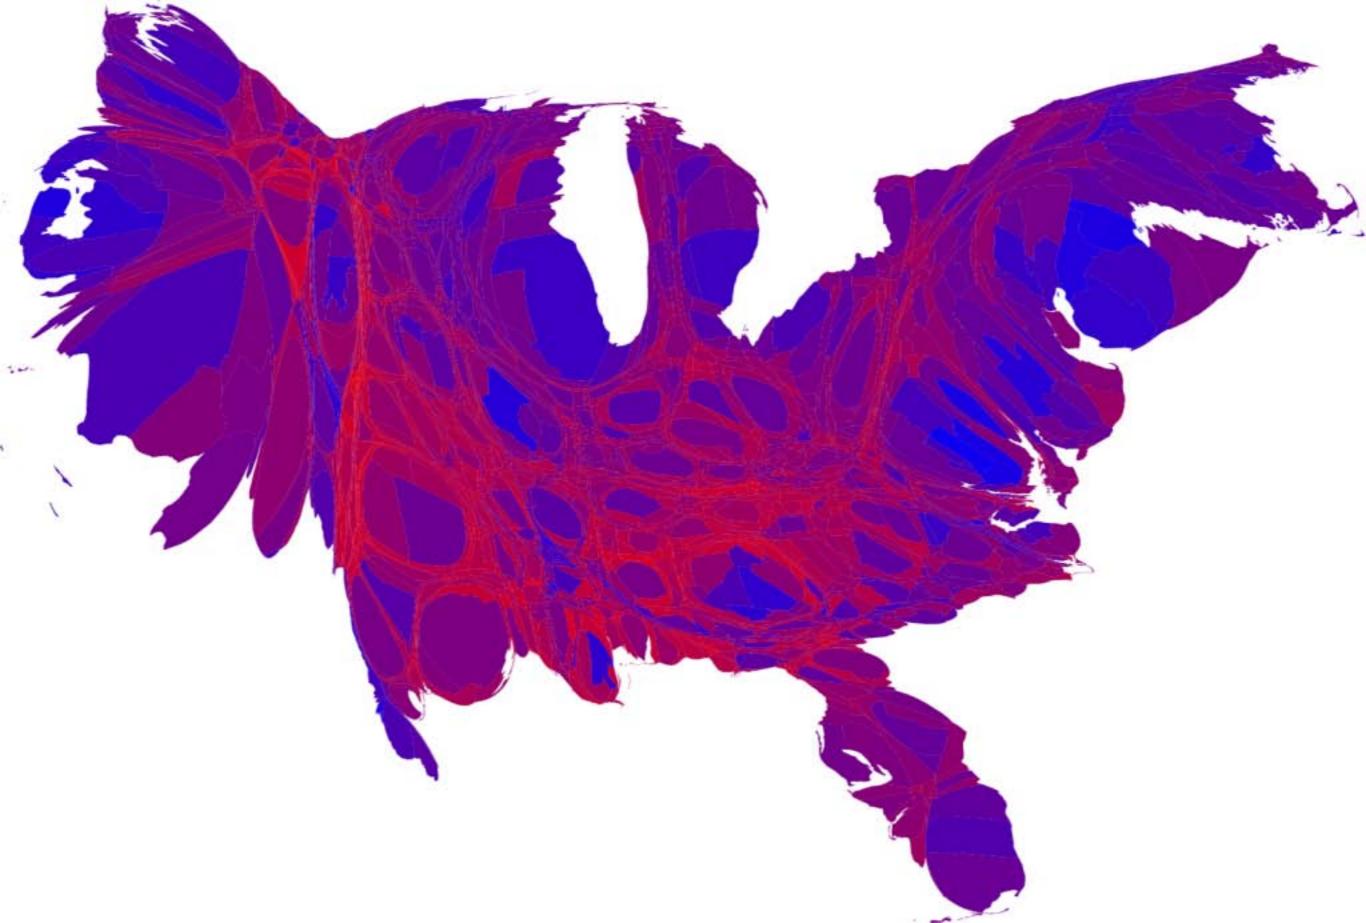

terns are Mad Men, Obsessed and Last Chance Harvey. Comments (135)



#### New in Town



29

Metacritic score 100=loved by critics, 0=hated

In the flat romantic comedy "New in Town," Renee Zellweger plays Lucy Hill, a shark in spike heels who wields pretentious corporate jargon like a machete. An aspiring master of the universe who works at the Miami headquarters of a foodprocessing giant, Lucy is dispatched to an underperforming branch in New Ulm, Minn., to oversee slashand-burn operations. After a few minutes of listening to her running off at the mouth, you may never again want to hear "dialogue" used as a verb.

Read Rest of NYT Review »



## Experiment with Visual Forms

But make sure you consider the picture you are painting.







#### Amount of red and blue shown on map













### In a Decisive Victory, Obama Reshapes the Electoral Map

Barack Obama's historic win, with at least 349 electoral votes to John McCain's 162, can be attributed to his victories in several high-population states, like Florida, Virginia and Ohio, that George W. Bush won handily in 2004. The struggling economy, especially in more

industrial states, and high numbers of new voters helped flip key areas from red to blue. Even where Mr. McCain beat Mr. Obama, he won by slimmer margins, as much of the electorate — across age, race and income lines — swung toward the Democratic Party.

By Erin Aigner, Joe Burgess, Baden Copeland, Matthew Ericson, Hannah Fairfield, Ford Fessenden, Haeyoun Park and Archie Tse





236,513 50%

555,497 63%

202,999 53%

402,098 62%

2,022,409 52%

4,467,748