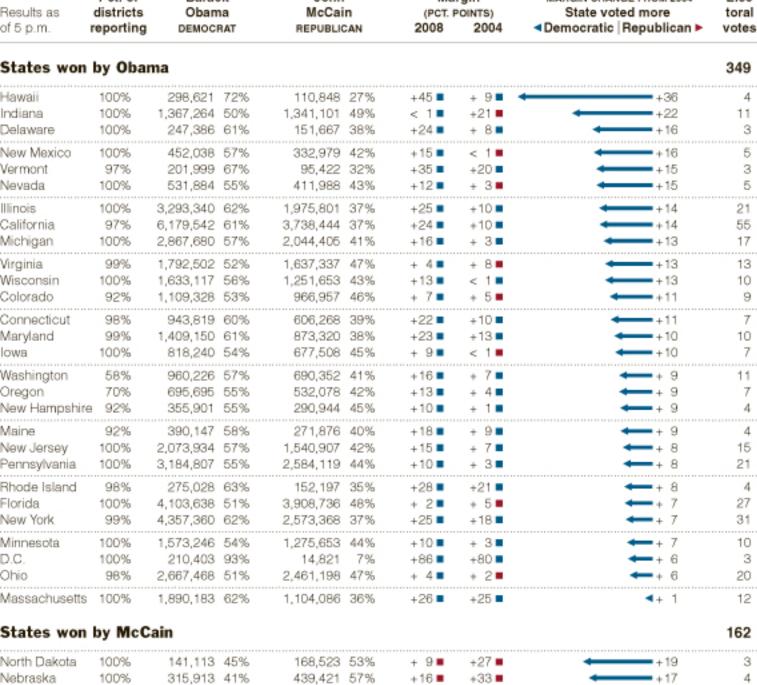

ture you are painting.







#### Amount of red and blue shown on map













### In a Decisive Victory, Obama Reshapes the Electoral Map

Barack Obama's historic win, with at least 349 electoral votes to John McCain's 162, can be attributed to his victories in several high-population states, like Florida, Virginia and Ohio, that George W. Bush won handily in 2004. The struggling economy, especially in more

industrial states, and high numbers of new voters helped flip key areas from red to blue. Even where Mr. McCain beat Mr. Obama, he won by slimmer margins, as much of the electorate — across age, race and income lines — swung toward the Democratic Party.

By Erin Aigner, Joe Burgess, Baden Copeland, Matthew Ericson, Hannah Fairfield, Ford Fessenden, Haeyoun Park and Archie Tse





236,513 50%

555,497 63%

202,999 53%

402,098 62%

2,022,409 52%

4,467,748 56%

1,008,727 54%

685,414 57%

160,639 65%

684,475 56%

1,263,741 60%

1,043,264 57%

1,012,878 54%

136,348 62%

959,645 66%

394,278 56%

1,470,160 57%

1,147,603 59%

1,442,613 49%

2,102,761 50%

632,140 59%

+21

+46 ■

+21 -

+38 🔳

+23 ■

+25

+17

+40 ■

+20 ■

+20 ■

+10 🔳

+31 🔳

+13 🔳

+15 =

+10 -

+ 7 ■

+12 -

< 1 ■

+11

+11

**←** +10

+ 8

**←**+ 7

**←**+ 6

**←**+ 4

**←**+ 4

**∢**+ 2

**∢**< 1

< 1 🕨

< 1 🕨

+ 1 -

+ 4 🗪

+10 ---

11

27

11

15

+8■

+ 5■

+12 -

+15 🔳

+ 9 ■

+33 ■

+14

+16 🔳

+ 9■

+25

+31 🔳

+13 🔳

+15 -

+19 -

+20 ■

+25 🔳

Montana

Idaho

Georgia

exas

Kansas

Wyoming

Mississippi

Alabama.

Kentucky

Oklahoma

Tennessee

Louisiana

Arkansas

Missouri

TOTAL

No