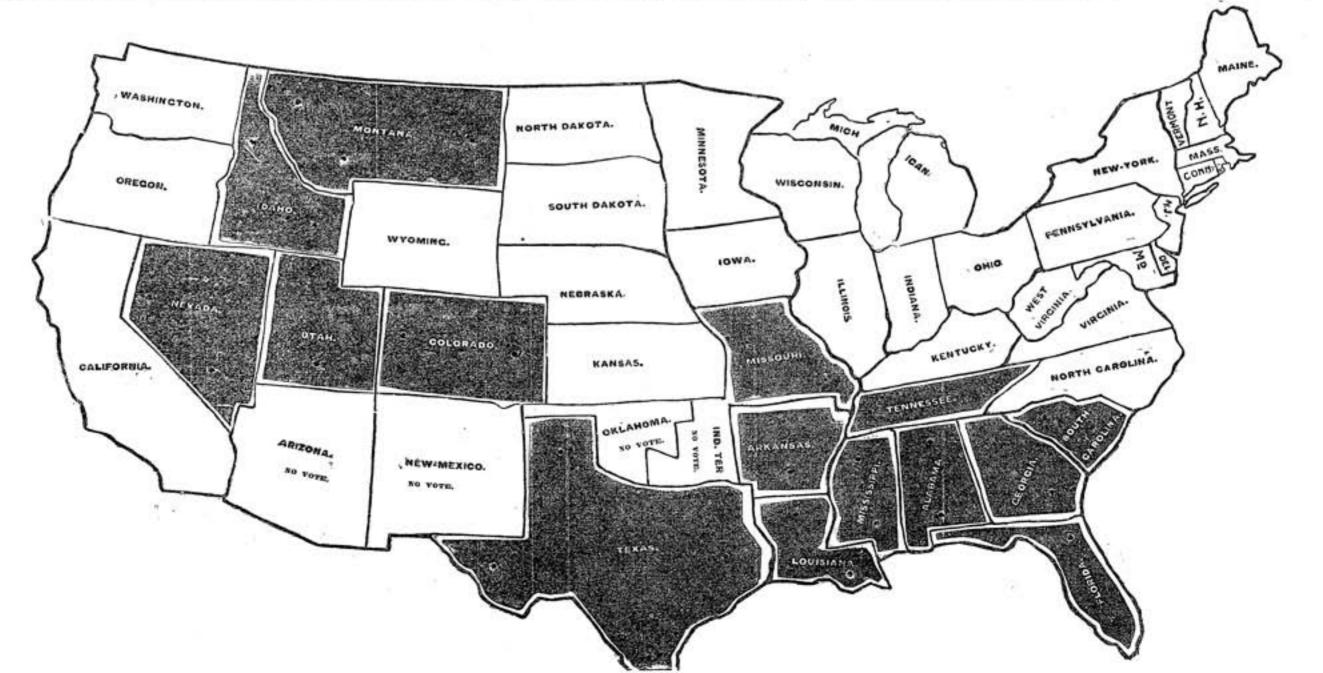

| Tolal                                                                                                                                                  | contesta in close districts.                                                                      | McMinley's net placelity                                                                                       |                                                                                                                |                                                                                      |

SECOND EDITION

A MAP SHOWING HOW ALL THE STATES IN THE UNION HAVE CAST THEIR ELECTORAL VOTES, THOSE WHICH HAVE GONE FOR M'KINLEY BEING IN WHITE AND THOSE FOR BRYAN IN BLACK







The New York Times

| Same Book,<br>Lower Price                                                                                                                          |