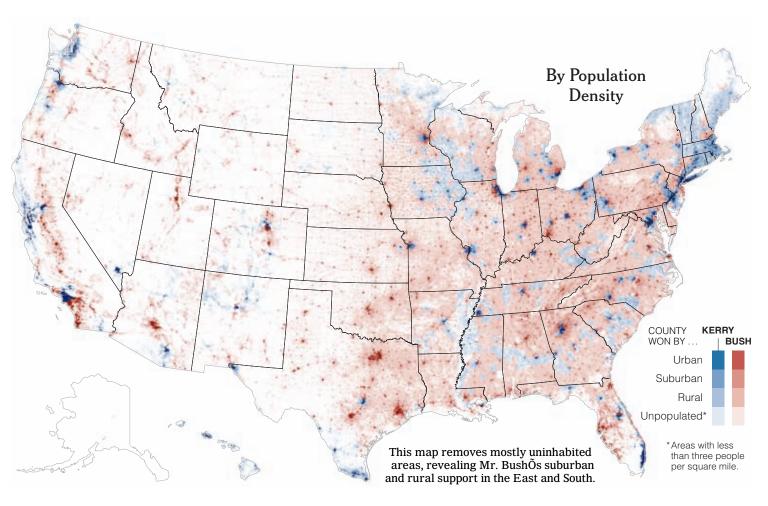

orners with fastballs to left-handed batters. Or, see how he fares in a 2-2 count against lefties. View more analysis »





V.0, Marino begins monnel Tocus shift asperoachos Starts of catcher eye view of Poise the ball mid-path. Exten Zoom in to Movieso real pitches coming from Moviero about the pitch. Zcom in to show grips moridans uses, Show onother pitch thong populate strike zone y sea 2009 - Lert honders 2009 - Right handar 11 Rolate to App view. Show show all pitches to lefting, Marines throw a postch Ronal 09



(124)

#1 baseball stats software Extremely user-friendly. Free

INTERACTIVES Mariano Rivera Big Board



# **Experiment with Visual Forms**

But make sure you consider the picture you are painting.



# 2008 Popular Vote



# Amount of red and blue shown on map















### In a Decisive Victory, Obama Reshapes the Electoral Map

Barneck Channel's historie setus, settle of lease 24D observative to Ankon McCanel's NUC, one has antifactual to hist vienteries in account high-papcluton stars, like Florids, Vennes and Otathat George W. Bush som havebly in 2014. The struggling roomany, expectally in yours

industrial status, and ligh matches of sea-tuints helped Rp-ley areas from red to bios. Error when Mr MitCain beat Mr Olastra, he next he photoner margine, as much of the electorate -- acteur age, rice and revenue lives -- aming toward the Demanstic Party

By Evin Agener, Jac Burgers, Backer Copeland, Matthau Evineen, Neurosk Fairlahl, Ford Faannahn, Harpone Park and Archie Tac



| distanti i