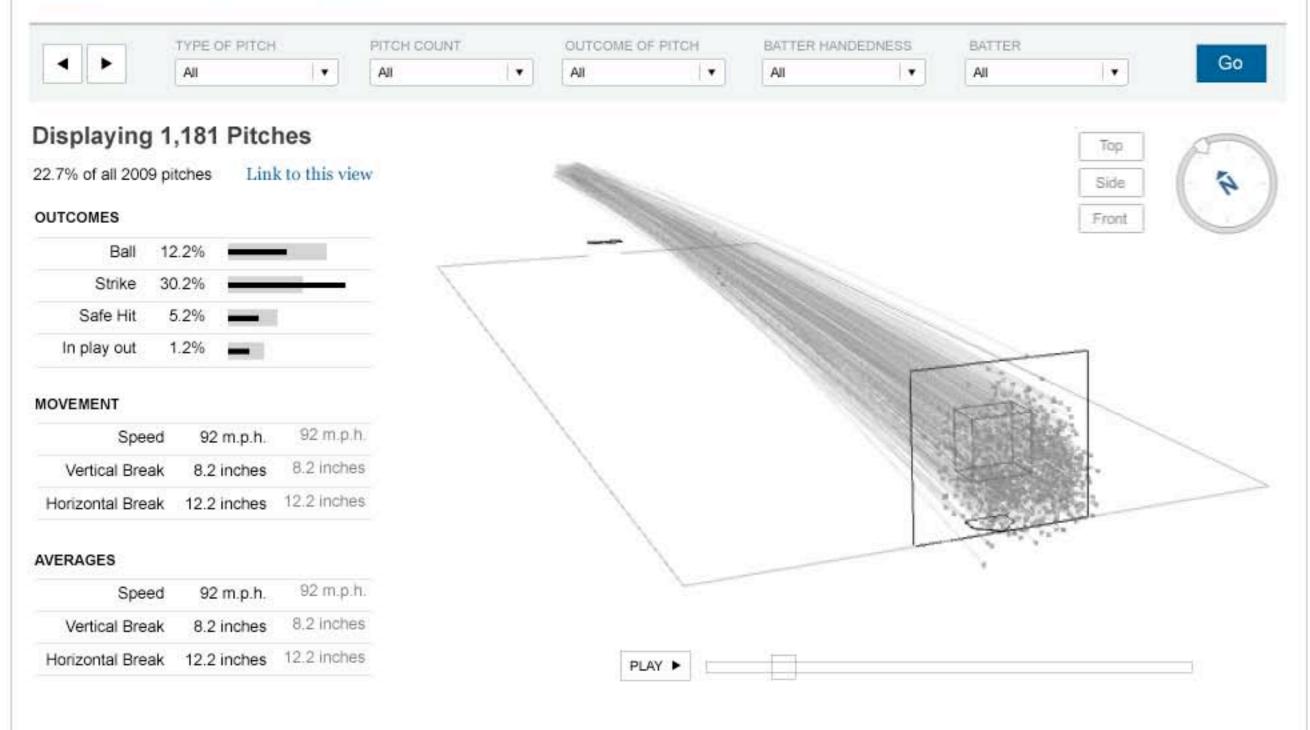

ory and outcome of every pitch Rivera threw in the 2009 season. With the filters below you can, for instance, see how he paints the corners with fastballs to left-handed batters. Or, see how he fares in a 2-2 count against lefties. View more analysis »



February 5, 2008

# Dominating the Game with One Pitch: Mariano Rivera 2009 Pitch Database



Mariano Rivera has dominated pitching with basically one pitch: the cutter fastball. He has extreme control over the placement of his pitches compared with other pitches. We've plotted the trajectory and outcome of every pitch Rivera threw in the 2009 season. With the filters below you can, for instance, see how he paints the corners with fastballs to left-handed batters. Or, see how he fares in a 2-2 count against lefties. View more analysis »





V.0, Marino begins monnel Tocus shift asperoachos Starts of catcher eye view of Poise the ball mid-path. Exten Zoom in to Movieso real pitches coming from Moviero about the pitch. Zcom in to show grips moridans uses, Show onother pitch thong populate strike zone y sea 2009 - Lert honders 2009 - Right handar 11 Rolate to App view. Show show all pitches to lefting, Marines throw a postch Ronal 09



(124)

#1 baseball stats software Extremely user-friendly. Free

INTERACTIVES Mariano Rivera Big Board



# **Experiment with Visual Forms**

But make sure you consider the picture you are painting.



# 2008 Popular Vote



# Amount of red and blue shown on map















### In a Decisive Victory, Obama Reshapes the Electoral Map

Barneck Channel's historie setus, settle of lease 24D ob