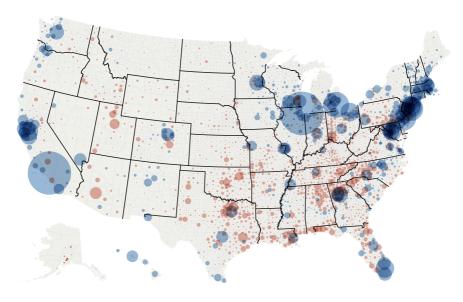

ners with fastballs to left-handed batters. Or, see how he fares in a 2-2 count against lefties. View more analysis »





V.0, Marino begins monnel Tocus shift asperoachos Starts of catcher eye view of Poise the ball mid-path. Exten Zoom in to Movieso real pitches coming from Moviero about the pitch. Zcom in to show grips moridans uses, Show onother pitch thong populate strike zone y sea 2009 - Lert honders 2009 - Right handar 11 Rolate to App view. Show show all pitches to lefting, Marines throw a postch Ronal 09



(124)

#1 baseball stats software Extremely user-friendly. Free

INTERACTIVES Mariano Rivera Big Board



# **Experiment with Visual Forms**

But make sure you consider the picture you are painting.



# 2008 Popular Vote



# Amount of red and blue shown on map















### In a Decisive Victory, Obama Reshapes the Electoral Map

Barneck Channel's historie setus, settle of lease 24D observative to Ankon McCanel's NUC, one has antifactual to hist vienteries in account high-papcluton stars, like Florids, Vennes and Otathat George W. Bush som havebly in 2014. The struggling roomany, expectally in yours

industrial status, and ligh matches of sea-tuints helped Rp-ley areas from red to bios. Error when Mr MitCain beat Mr Olastra, he next he photoner margine, as much of the electorate -- acteur age, rice and revenue lives -- aming toward the Demanstic Party

By Evin Agener, Jac Burgers, Backer Copeland, Matthau Evineen, Neurosk Fairlahl, Ford Faannahn, Harpone Park and Archie Tac



| distanti i