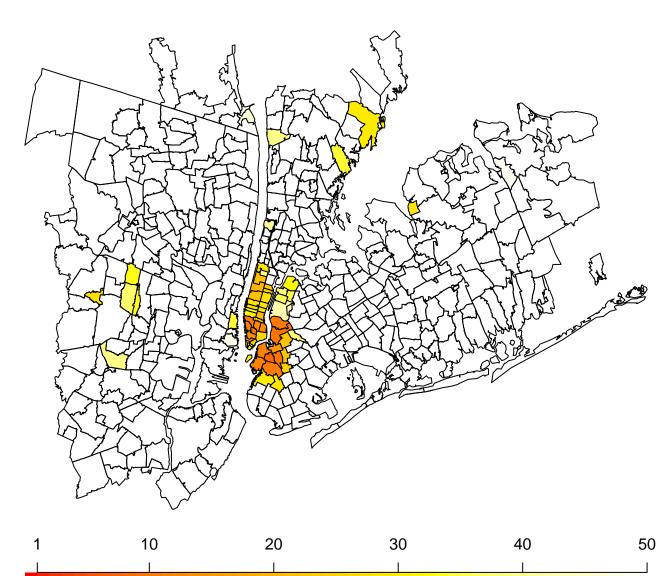

## The New York Times Visualizing the News

### **Matthew Ericson**

http://www.ericson.net @mericson @nytgraphics