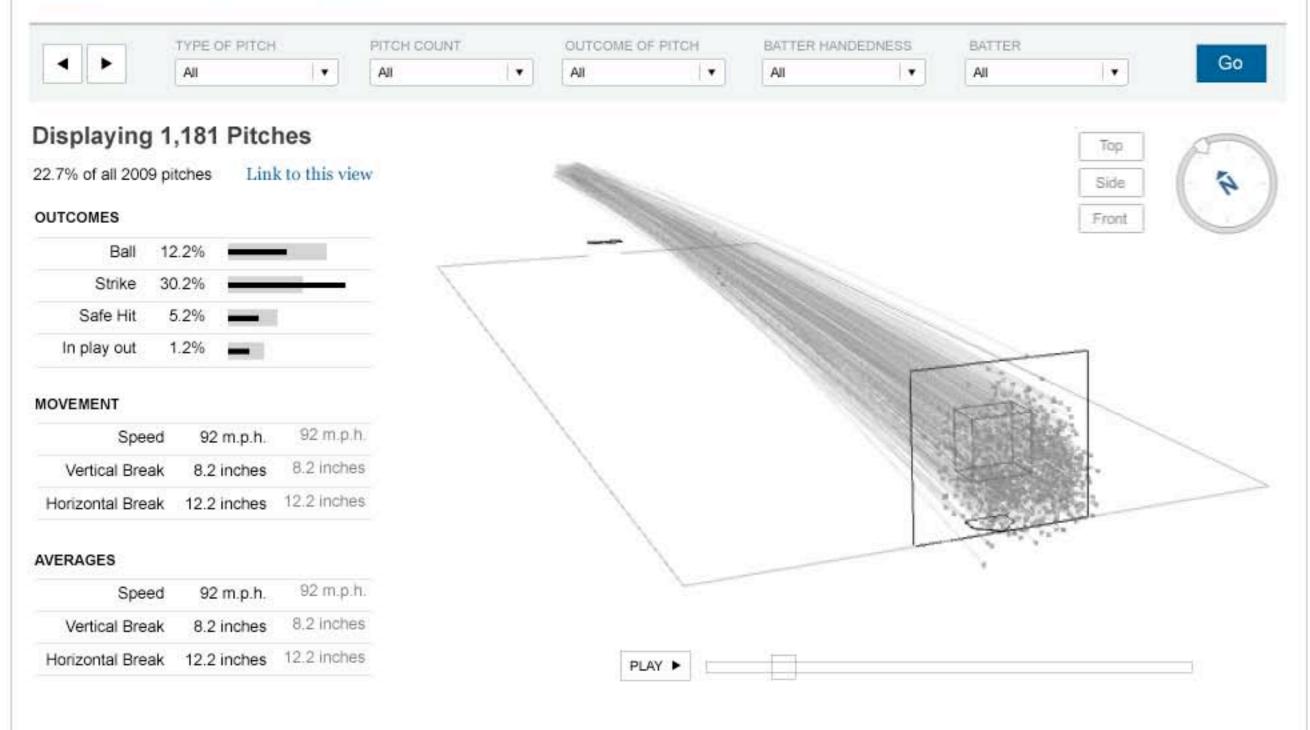

tc
end\_speed="84.1" id="446" on\_3b="425903" type="X" spin\_dir="184.469" des="In play
break\_length="1.2" px="0.596" sz\_bot="1.56" spin\_rate="3027.565" pz="3.586"></pit

Drag to rotate Mousewheel to zoom Command + drag to pan Doubleclick to reset





February 5, 2008

# Dominating the Game with One Pitch: Mariano Rivera 2009 Pitch Database



Mariano Rivera has dominated pitching with basically one pitch: the cutter fastball. He has extreme control over the placement of his pitches compared with other pitches. We've plotted the trajectory and outcome of every pitch Rivera threw in the 2009 season. With the filters below you can, for instance, see how he paints the corners with fastballs to left-handed batters. Or, see how he fares in a 2-2 count against lefties. View more analysis »



February 5, 2008

# Dominating the Game with One Pitch: Mariano Rivera 2009 Pitch Database



Mariano Rivera has dominated pitching with basically one pitch: the cutter fastball. He has extreme control over the placement of his pitches compared with other pitches. We've plotted the trajectory and outcome of every pitch Rivera threw in the 2009 season. With the filters below you can, for instance, see how he paints the corners with fastballs to left-handed batters. Or, see how he fares in a 2-2 count against lefties. View more analysis »





V.0, Marino begins monnel Tocus shift asperoachos Starts of catcher eye view of Poise the ball mid-path. Exten Zoom in to Movieso real pitches coming from Moviero about the pitch. Zcom in to show grips moridans uses, Show onother pitch thong populate