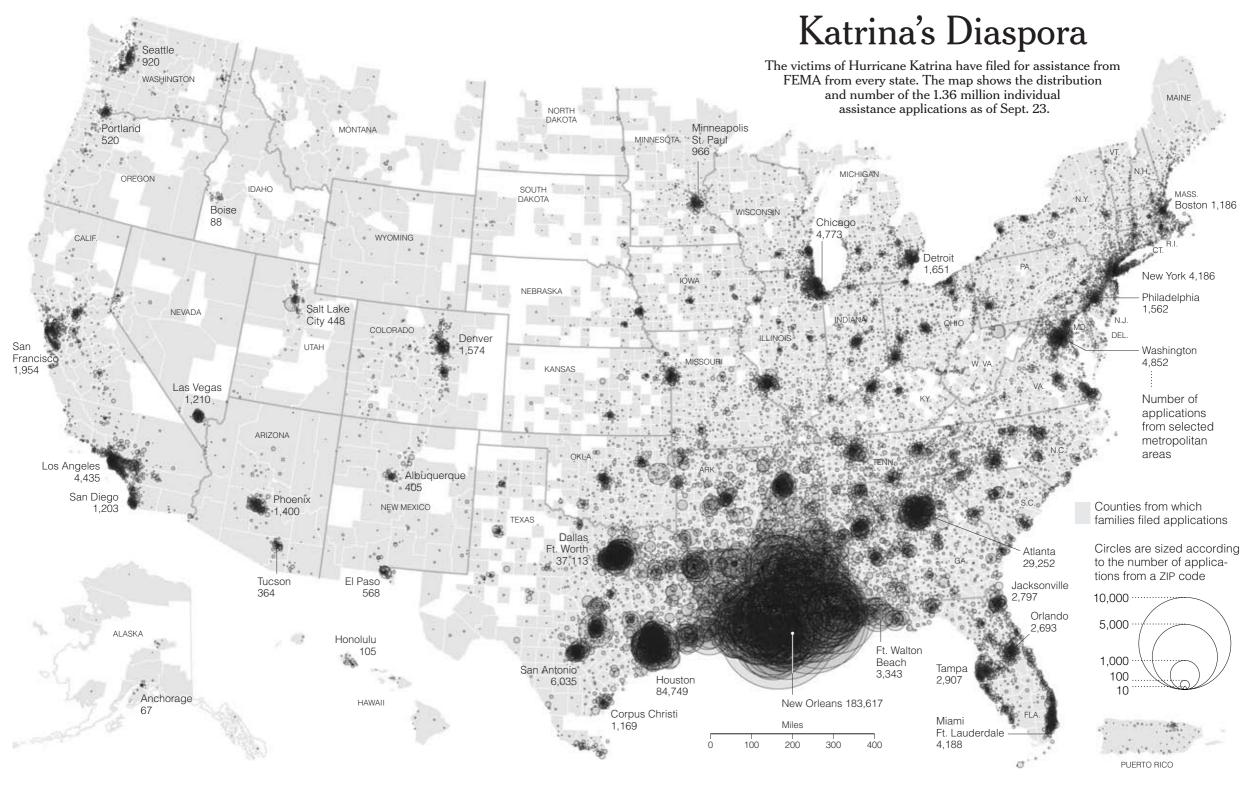

Fla.

LAYERS OF OWNERSHIP Formation Properties purchased the Habana Health Care Center and 48 other Florida nursing homes in 2002 and leased the facilities to executives backed by Warburg Pincus. Those executives created a complex corporate structure around each nursing home. As a result, many profits were shielded from lawsuits



Security Firm Faces Criminal Charges in Iraq

**By JAMES GLANZ** and SABRINA TAVERNISE American side in the early days of a joint in vestigation of the shooting, which in volved the

Ministry and the Defense Ministry stated that "the mur der of citizens in cold blood in the

**\$50 Billion Increase** 

Is Sought for Military

The Bush administration plans



# **Consider The User**

What is the visualization telling them? How are they going to use the graphic?



They are scattered through all 50 states, the District of Columbia and Puerto Rico -623 in Utah, 1,114 in Kansas, 101 way out in Alaska. They are clustered by the thousands in large Southern cities like Dallas, Atlanta and Memphis, and huddled in handfuls in unlikely hamlets like Shell Knob, Mo. (pop. 1,393) and Fountain Run, Ky. (pop. 236).

Evacuees fled Hurricane Katrina and the floods that followed in caravans of cars and fleets of buses, on helicopters and chartered planes, by boat and, a few, on foot. A month after the storm, a map

emerges of where they landed, based on ZIP codes from which applications for aid were submitted to the Federal Emergency Management Agency as of Sept. 23.

Of 1,356,704 applications, 86 percent came from Louisiana, Mississippi, Texas and Alabama. But 35