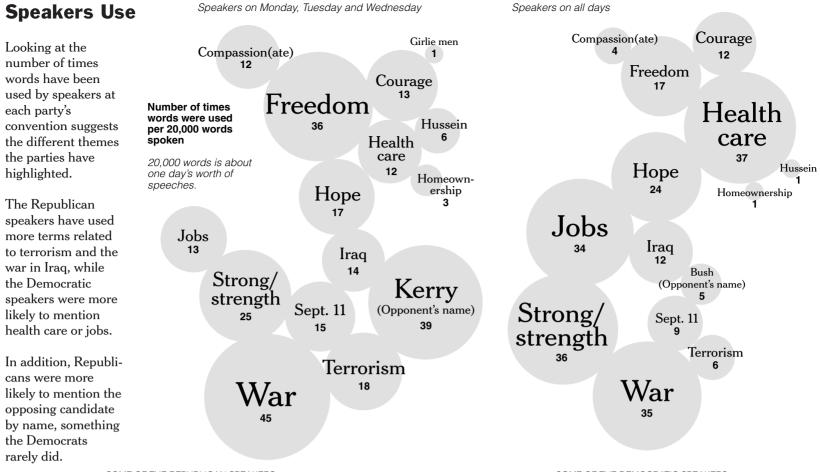

rge Bush had won in 2000, while Mr. Bush was leading in New Mexico and Iowa, both states that AI Gore won.

#### THE 2004 ELECTION

**THE 2000 ELECTION** 





### Research and create the maps, charts and diagrams for The New York Times in print and on nytimes.com

### Provide context. Reveal patterns. Describe processes. Explain the geography.

# Provide Context

INTERACTIVES

### The Unemployment Rate for People Like You Obama's 2012 Budget Proposal

# **Reveal Paterns**

### The Words They've Used

Different speakers, including Senator Edward M. Kennedy, shown above preparing for the speech he delivered Tuesday, have emphasized different themes, sometimes indicated by their repeated use of specific words. A look at how often some words have been used.



### **The Words Speakers Use**



SOME OF THE REPUBLICAN SPEAKERS

**Republican Convention** 

SOME OF THE DEMOCRATIC SPEAKERS

**Democratic Convention** 

Speakers on all days



| NUMBER OF TIMES<br>SPEAKERS USED<br>EACH WORD OR PHRASE | John<br>McCain | Rudolph W.<br>Giuliani | Arnold<br>Schwarzenegger | Laura<br>Bush | Zell<br>Miller | Dick<br>Cheney | Bill<br>Clinton | Barack<br>Obama | John<br>Edwards | John<br>Kerry |
|---------------------------------------------------------|----------------|------------------------|--------------------------|---------------|----------------|----------------|-----------------|-----------------|-----------------|---------------|
| Opponent's name                                         |                | 12                     |                          |               | 15