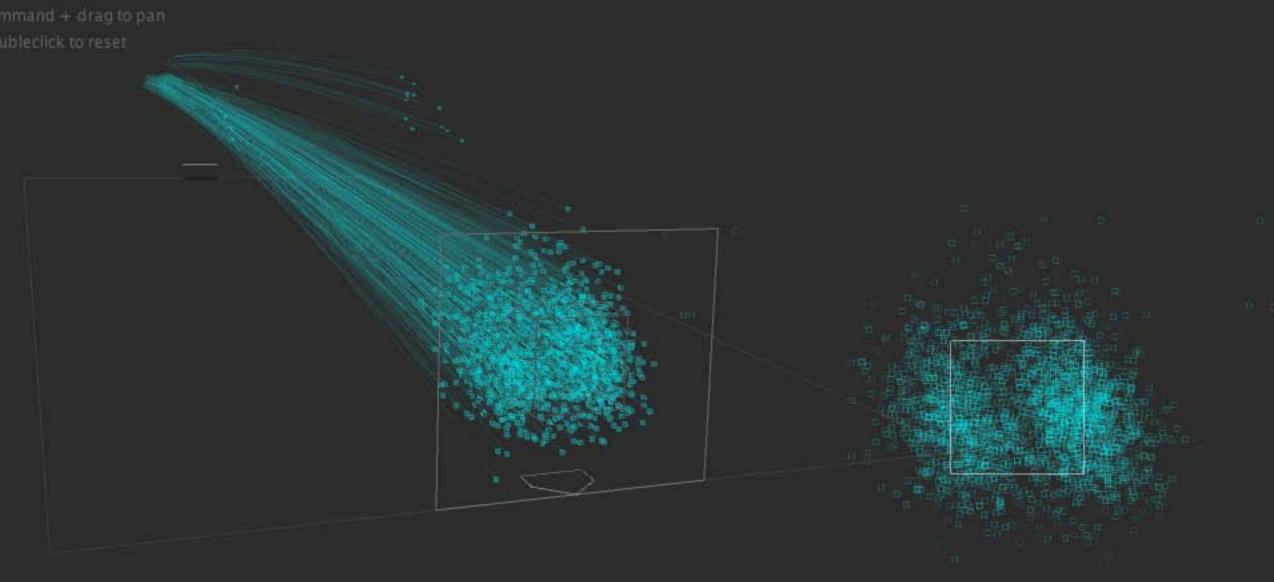

136.277" x0=
zone="12" az="-10.544" vx0="-6.107" pfx\_x="7.24" y="121.75" type\_confidence=".767
pitch\_type="SI" pfx\_z="11.63" end\_speed="84.5" id="439" on\_3b="425903" type="X" s
des="In play, out(s)" break\_length="3.7" px="0.905" sz\_bot="1.71" spin\_rate="2709
pz="3.529"></pitch></pitch>

<pitch cc="" z0="5.485" sz\_top="3.29" break\_angle="8.7" break\_y="23.7" ax="-2.191
start\_speed="92.0" sv\_id="100404\_223306" ay="30.811" vy0="-134.684" x0="-1.585" >
4.153" vx0="6.198" pfx\_x="-1.2" y="119.16" type\_confidence=".909" nasty="73" pitc
end\_speed="84.1" id="446" on\_3b="425903" type="X" spin\_dir="184.469" des="In play
break\_length="1.2" px="0.596" sz\_bot="1.56" spin\_rate="3027.565" pz="3.586"></pit

Drag to rotate Mousewheel to zoom Command + drag to pan Doubleclick to reset





February 5, 2008

# Dominating the Game with One Pitch: Mariano Rivera 2009 Pitch Database



Mariano Rivera has dominated pitching with basically one pitch: the cutter fastball. He has extreme control over the placement of his pitches compared with other pitches. We've plotted the trajectory and outcome of every pitch Rivera threw in the 2009 season. With the filters below you can, for instance, see how he paints the corners with fastballs to left-handed batters. Or, see how he fares in a 2-2 count against lefties. View more analysis »



February 5, 2008

# Dominating the Game with One Pitch: Mariano Rivera 2009 Pitch Database



Mariano Rivera has dominated pitching with basically one pitch: the cutter fastball. He has extreme control over the placement of his pitches compared with