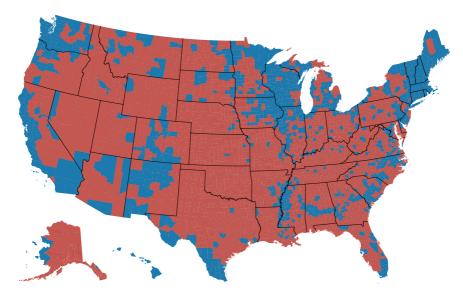

ts the corners with fastballs to left-handed batters. Or, see how he fares in a 2-2 count against lefties. View more analysis »





V.0, Marino begins monnel Tocus shift asperoachos Starts of catcher eye view of Poise the ball mid-path. Exten Zoom in to Movieso real pitches coming from Moviero about the pitch. Zcom in to show grips moridans uses, Show onother pitch thong populate strike zone y sea 2009 - Lert honders 2009 - Right handar 11 Rolate to App view. Show show all pitches to lefting, Marines throw a postch Ronal 09



(124)

#1 baseball stats software Extremely user-friendly. Free

INTERACTIVES Mariano Rivera Big Board



# **Experiment with Visual Forms**

But make sure you consider the picture you are painting.



# 2008 Popular Vote



# Amount of red and blue shown on map















### In a Decisive Victory, Obama Reshapes the Electoral Map

Barneck Channel's historie setus, settle of lease 24D observative to Ankon McCanel's NUC, one has antifactual to hist vienteries in account high-papcluton stars, like Florids, Vennes and Otathat George W. Bush som havebly in 2014. The struggling roomany, expectally in yours

industrial status, and ligh matches of sea-tuints helped Rp-ley areas from red to bios. Error when Mr MitCain beat Mr Olastra, he next he photoner margine, as much of the electorate -- acteur age, rice and revenue lives -- aming toward the Demanstic Party

By Evin Agener, Jac Burgers, Backer Copeland, Matthau Evineen, Neurosk Fairlahl, Ford Faannahn, Harpone Park and Archie Tac



| distanti i