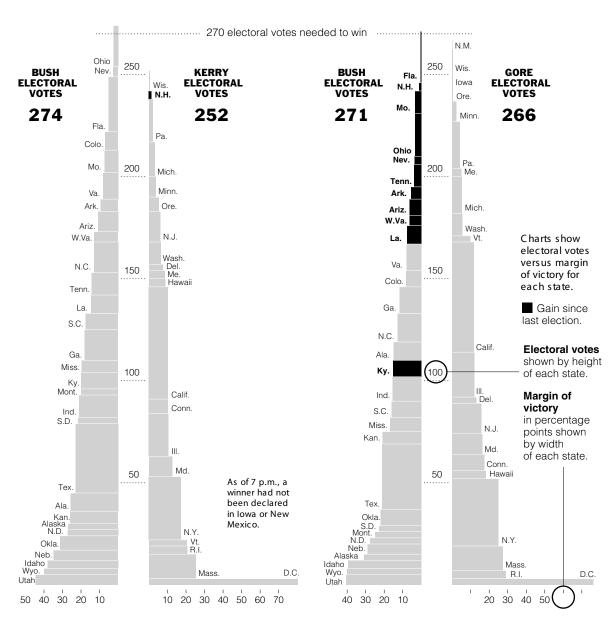

----------------|--------------|--|-----|------------|-----------------|----------------|--|
| Beluga         | 8-20 feet    |  |     | 2.5-4.0 mm | Gray            | \$35-70        |  |
| Osetra         | 5-8 feet     |  | ٠   | 2.0-3.0 mm | Golden to brown | 25-55          |  |
| Sevruga        | 3-5 feet     |  | ٠   | 1.5-2.5 mm | Gray or brown   | 15-30          |  |
| Paddlefish     | 5 feet       |  | ٠   | 2.2-2.4 mm | Dark gray       | 5-15           |  |

Sources: American Seafood; Great Atlantic Trading

The New York Times

### **Reaching the Finish Line**

John Kerry was only able to take one state — New Hampshire — that George Bush had won in 2000, while Mr. Bush was leading in New Mexico and Iowa, both states that AI Gore won.

#### THE 2004 ELECTION

**THE 2000 ELECTION** 





### Research and create the maps, charts and diagrams for The New York Times in print and on nytimes.com

### Provide context. Reveal patterns. Describe processes. Explain the geography.

# Provide Context

INTERACTIVES

### The Unemployment Rate for People Like You Obama's 2012 Budget Proposal

# **Reveal Paterns**

### The Words They've Used

Different speakers, including Senator Edward M. Kennedy, shown above preparing for the speech he delivered Tuesday, have emphasized different themes, sometimes indicated by their repeated use of specific words. A look at how often some words have been used.



### **The Words Speakers Use**



SOME OF THE REPUBLICAN SPEAKERS

**Republican Convention** 

SOME OF THE DEMOCRATIC SPEAKERS

**Democratic Convention** 

Speakers on all days



| NUMBER