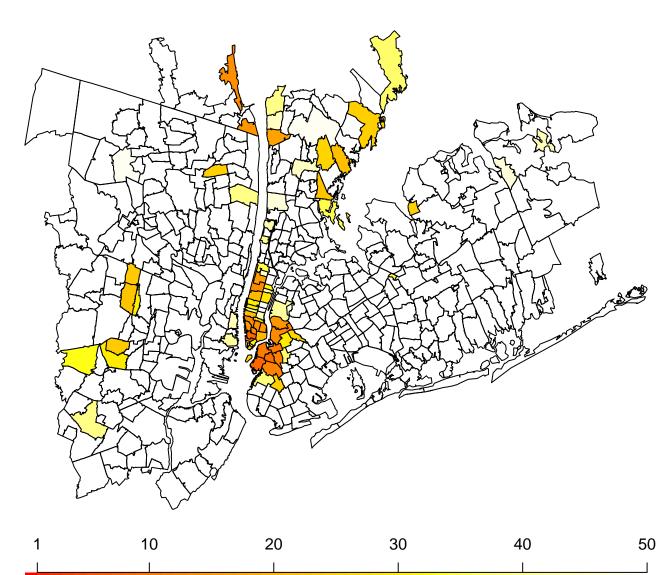

## The New York Times Visualizing the News

### **Matthew Ericson**

http://www.ericson.net @mericson @nytgraphics