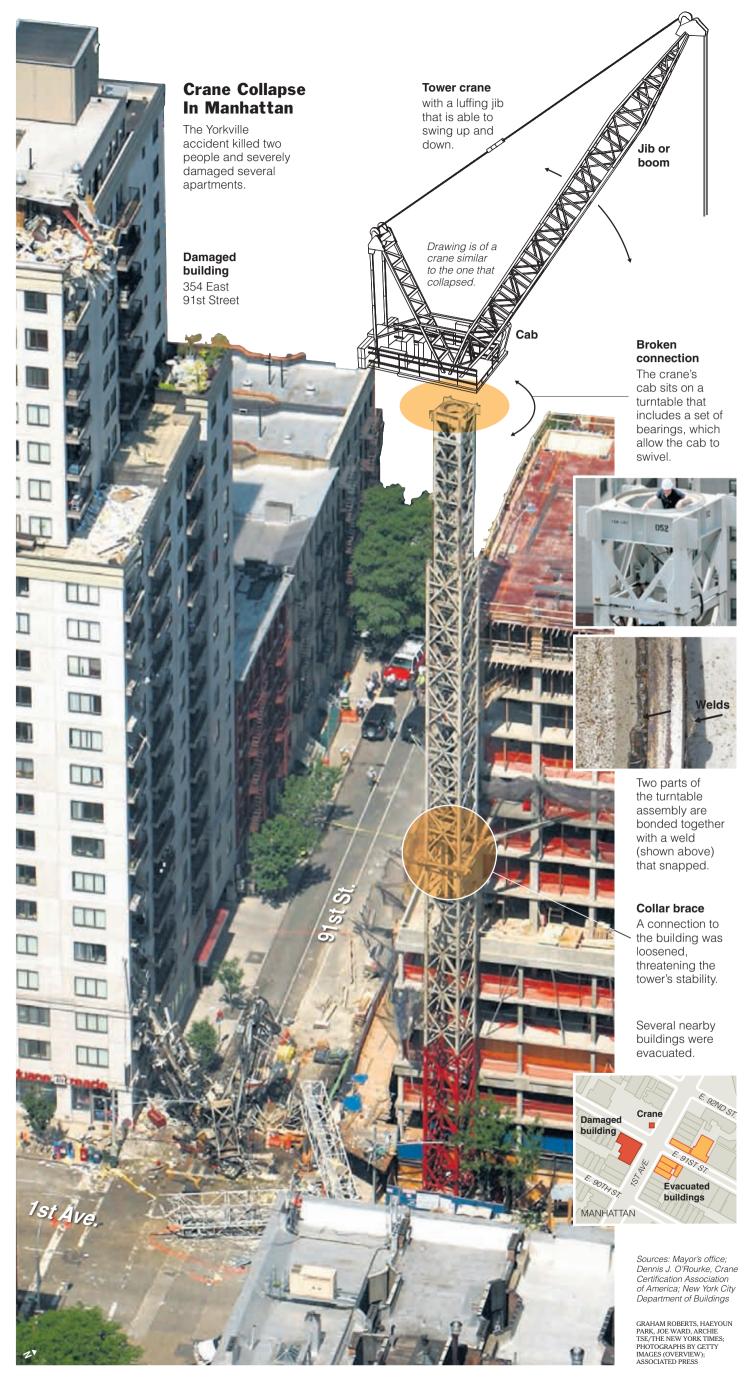

--------------|--------------|--|-----|------------|-----------------|----------------|--|
| Beluga         | 8-20 feet    |  |     | 2.5-4.0 mm | Gray            | \$35-70        |  |
| Osetra         | 5-8 feet     |  | ٠   | 2.0-3.0 mm | Golden to brown | 25-55          |  |
| Sevruga        | 3-5 feet     |  | ٠   | 1.5-2.5 mm | Gray or brown   | 15-30          |  |
| Paddlefish     | 5 feet       |  | ٠   | 2.2-2.4 mm | Dark gray       | 5-15           |  |

Sources: American Seafood; Great Atlantic Trading

The New York Times

### **Reaching the Finish Line**

John Kerry was only able to take one state — New Hampshire — that George Bush had won in 2000, while Mr. Bush was leading in New Mexico and Iowa, both states that AI Gore won.

#### THE 2004 ELECTION

**THE 2000 ELECTION** 





### Research and create the maps, charts and diagrams for The New York Times in print and on nytimes.com

### Provide context. Reveal patterns. Describe processes. Explain the geography.

# Provide Context

INTERACTIVES

### The Unemployment Rate for People Like You Obama's 2012 Budget Proposal

# **Reveal Paterns**

### The Words They've Used

Different speakers, including Senator Edward M. Kennedy, shown above preparing for the speech he delivered Tuesday, have emphasized different themes, sometimes indicated by their repeated use of specific words. A look at how often some words have been used.



### **The Words Speakers Use**



SOME OF THE REPUBLICAN SPEAKERS

**Republican Convention** 

SOME OF THE DEMOCRATIC SPEAKERS

**Democratic Convention** 

Speakers on all days



| NUMBER O