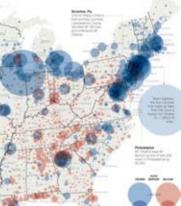

|     |

No wheney called

-----

in the second

......



P LATE VIDEN



Margina of Victory Cindes these the winning candidan's one ranges in such county. Mr. Onarte picked up large margins in order areas, while Mr. McCate picked up multimargine to happ monthern of ranal reasoning





| ifting Demographics                                                                   | The 16 counties of | -  | • |   | Theory is presidented unto |        | The 100 yearship of                          |   |       | Change in presidential york |     |
|---------------------------------------------------------------------------------------|--------------------|----|---|---|----------------------------|--------|----------------------------------------------|---|-------|-----------------------------|-----|
| a electronic encode toward<br>Descentic Party across                                  | 1000 (100 PT       |    |   |   |                            | 11.808 | And the second second                        |   |       |                             |     |
| ally every demographic<