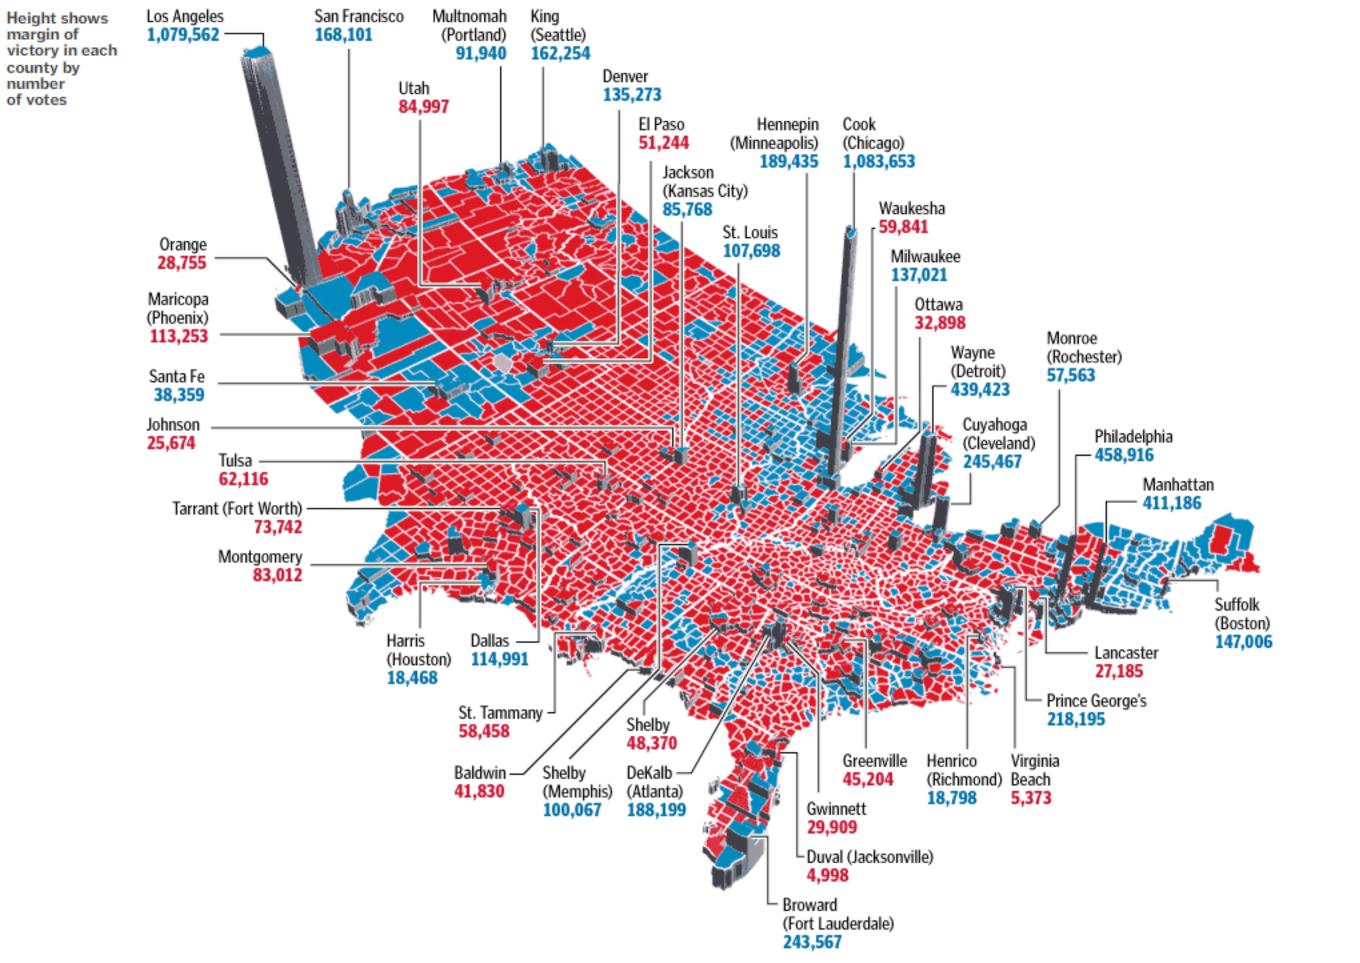

corners with fastballs to left-handed batters. Or, see how he fares in a 2-2 count against lefties. View more analysis »





V.0, Marino begins monnel Tocus shift asperoachos Starts of catcher eye view of Poise the ball mid-path. Exten Zoom in to Movieso real pitches coming from Moviero about the pitch. Zcom in to show grips moridans uses, Show onother pitch thong populate strike zone y sea 2009 - Lert honders 2009 - Right handar 11 Rolate to App view. Show show all pitches to lefting, Marines throw a postch Ronal 09



(124)

#1 baseball stats software Extremely user-friendly. Free

INTERACTIVES Mariano Rivera Big Board



# **Experiment with Visual Forms**

But make sure you consider the picture you are painting.



# 2008 Popular Vote



# Amount of red and blue shown on map















### In a Decisive Victory, Obama Reshapes the Electoral Map

Barneck Channel's historie setus, settle of lease 24D observative to Ankon McCanel's NUC, one has antifactual to hist vienteries in account high-papcluton stars, like Florids, Vennes and Otathat George W. Bush som havebly in 2014. The struggling roomany, expectally in yours

industrial status, and ligh matches of sea-tuints helped Rp-ley areas from red to bios. Error when Mr MitCain beat Mr Olastra, he next he photoner margine, as much of the electorate -- acteur age, rice and revenue lives -- aming toward the Demanstic Party

By Evin Agener, Jac Burgers, Backer Copeland, Matthau Evineen, Neurosk Fairlahl, Ford Faannahn, Harpone Park and Archie Tac



| distanti i