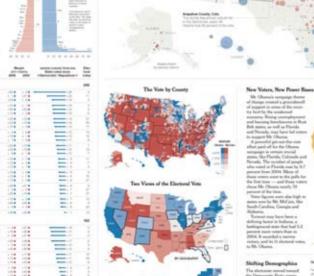

|     |

No wheney called

-----

in the second

......



P LATE VIDEN



Margina of Victory Cindes these the winning candidan's one ranges in such county. Mr. Onarte picked up large margins in order areas, while Mr. McCate picked up multimargine to happ monthern of ranal reasoning





| ifting Demographics                                                                   | The 16 counties of | -  | • |   | Theory is presidented unto |        | The 100 yearship of                          |   |       | Change in presidential york |     |
|---------------------------------------------------------------------------------------|--------------------|----|---|---|----------------------------|--------|----------------------------------------------|---|-------|-----------------------------|-----|
| a electronic encode toward<br>Descentic Party across