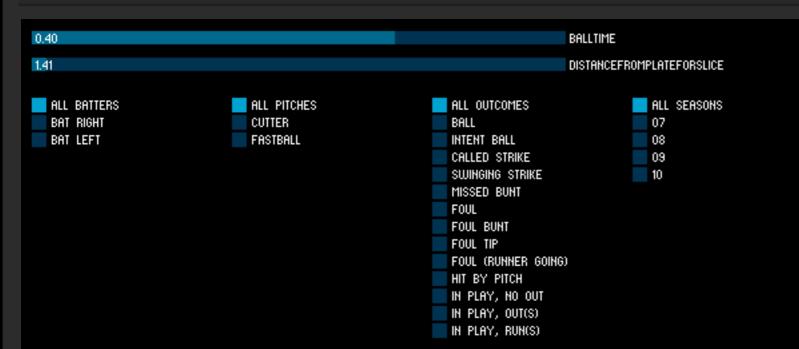

6.277" x0=
zone="12" az="-10.544" vx0="-6.107" pfx\_x="7.24" y="121.75" type\_confidence=".767
pitch\_type="SI" pfx\_z="11.63" end\_speed="84.5" id="439" on\_3b="425903" type="X" s
des="In play, out(s)" break\_length="3.7" px="0.905" sz\_bot="1.71" spin\_rate="2709
pz="3.529"></pitch></pitch>

<pitch cc="" z0="5.485" sz\_top="3.29" break\_angle="8.7" break\_y="23.7" ax="-2.191
start\_speed="92.0" sv\_id="100404\_223306" ay="30.811" vy0="-134.684" x0="-1.585" >
4.153" vx0="6.198" pfx\_x="-1.2" y="119.16" type\_confidence=".909" nasty="73" pitc
end\_speed="84.1" id="446" on\_3b="425903" type="X" spin\_dir="184.469" des="In play
break\_length="1.2" px="0.596" sz\_bot="1.56" spin\_rate="3027.565" pz="3.586"></pit

Drag to rotate Mousewheel to zoom Command + drag to pan Doubleclick to reset





February 5, 2008

# Dominating the Game with One Pitch: Mariano Rivera 2009 Pitch Database



Mariano Rivera has dominated pitching with basically one pitch: the cutter fastball. He has extreme control over the placement of his pitches compared with other pitches. We've plotted the trajectory and outcome of every pitch Rivera threw in the 2009 season. With the filters below you can, for instance, see how he paints the corners with fastballs to left-handed batters. Or, see how he fares in a 2-2 count against lefties. View more analysis »



February 5, 2008

# Dominating the Game with One Pitch: Mariano Rivera 2009 Pitch Database



Mariano Rivera has dominated pitching with basically one pitch: the cutter fastball. He has extreme control over the placement of his pitches compared with ot