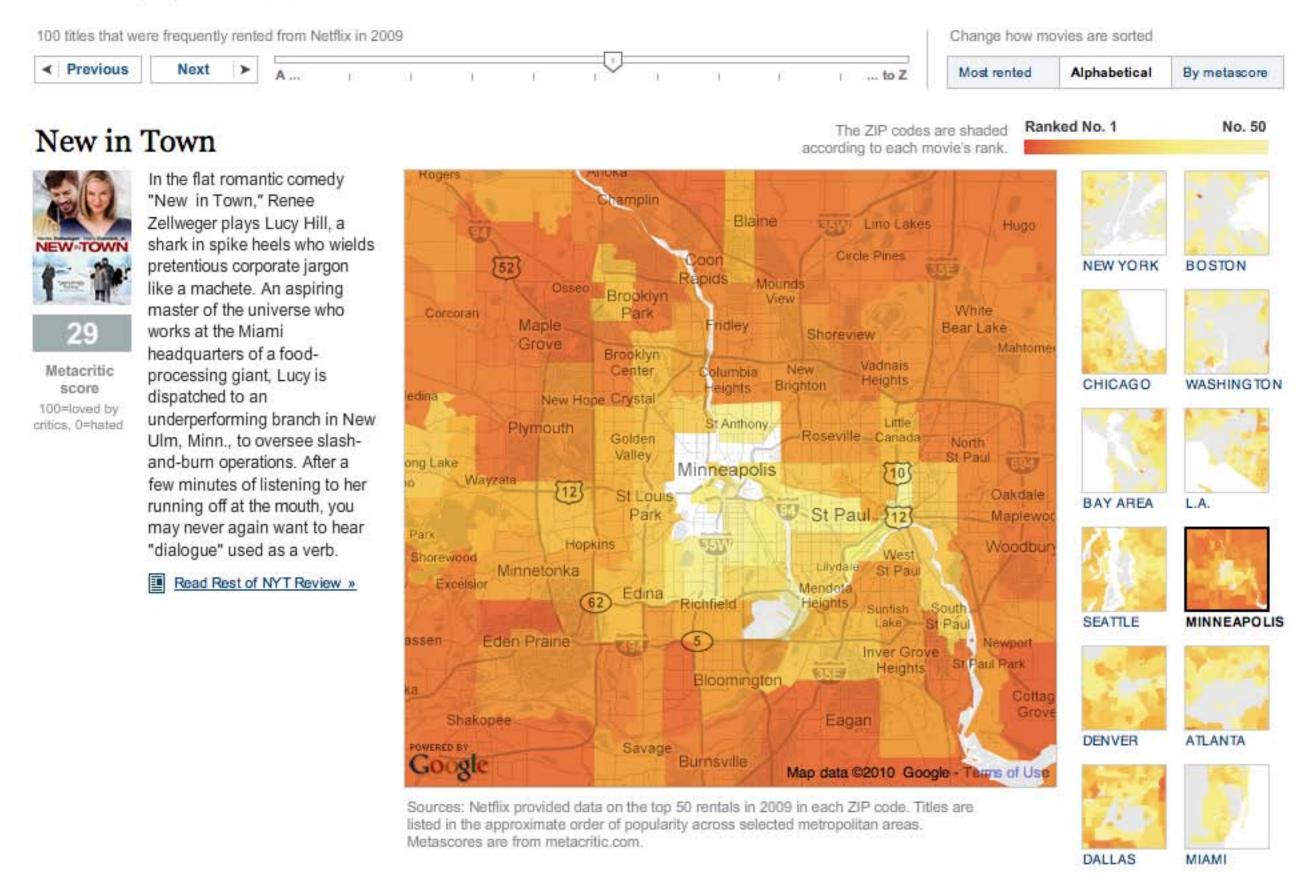

to thwart a criminal masternind's (Keir O'Donneil) plot to rob an entire shopping mail. Bobby Cannavale, Jayma Mays and Shirley Knight also star in this family-friendly laffer from director Steve Carr, which shares more than a few similarities with the much raunchier Observe and Report.

### 18 NYT movie overview at



LOS ANIGELES

### **Salest** a different sity









CHICAGO



DALLAS



PHILADELPHIA



HOUSTON







Ranked No. 1

MAM







No. 58



ST.LOUIS







**ATLANTA** 

The ZIP codes are shaded according to each movie's rank.





WASHINGTON DC





**BOSTON** 

# A Peek Into Netflix Queues

Examine Netflix rental patterns, neighborhood by neighborhood, in a dozen cities. Some titles with distinct patterns are Mad Men, Obsessed and Last Chance Harvey. 
© Comments (135)





# What's the Story?

Nothing important is ever headlined: "Here is some data. Hope you find something interesting."

# Running "2-scrape\_yanks.rb"...

ruby 1.8.7 (2009-06-12 patch

<pitch cc="" z0="6.022" sz\_top="3.62" break\_angle="17.9" break\_y="23.8" ax="-9.25 y0="50.0" start\_speed="81.2" sv\_id="100404\_222929" ay="24.527" vy0="-118.811" x0= zone="13" az="-30.859" vx0="-6.017" pfx\_x="-6.53" y="169.24" type\_confidence=".85 pitch\_type="SL" pfx\_z="0.88" end\_speed="75.2" id="438" on\_3b="425903" type="B" sp des="Ball" break\_length="9.6" px="-0.995" sz\_bot="1.85" spin\_rate="1141.222" pz="

<pitch cc="" z0="6.242" sz\_top="3.21" break\_angle="-45.2" break\_y="23.7" ax="13.4
y0="50.0" start\_speed="93.1" sv\_id="100404\_223001" ay="33.909" vy0="-136.277" x0=
zone="12" az="-10.