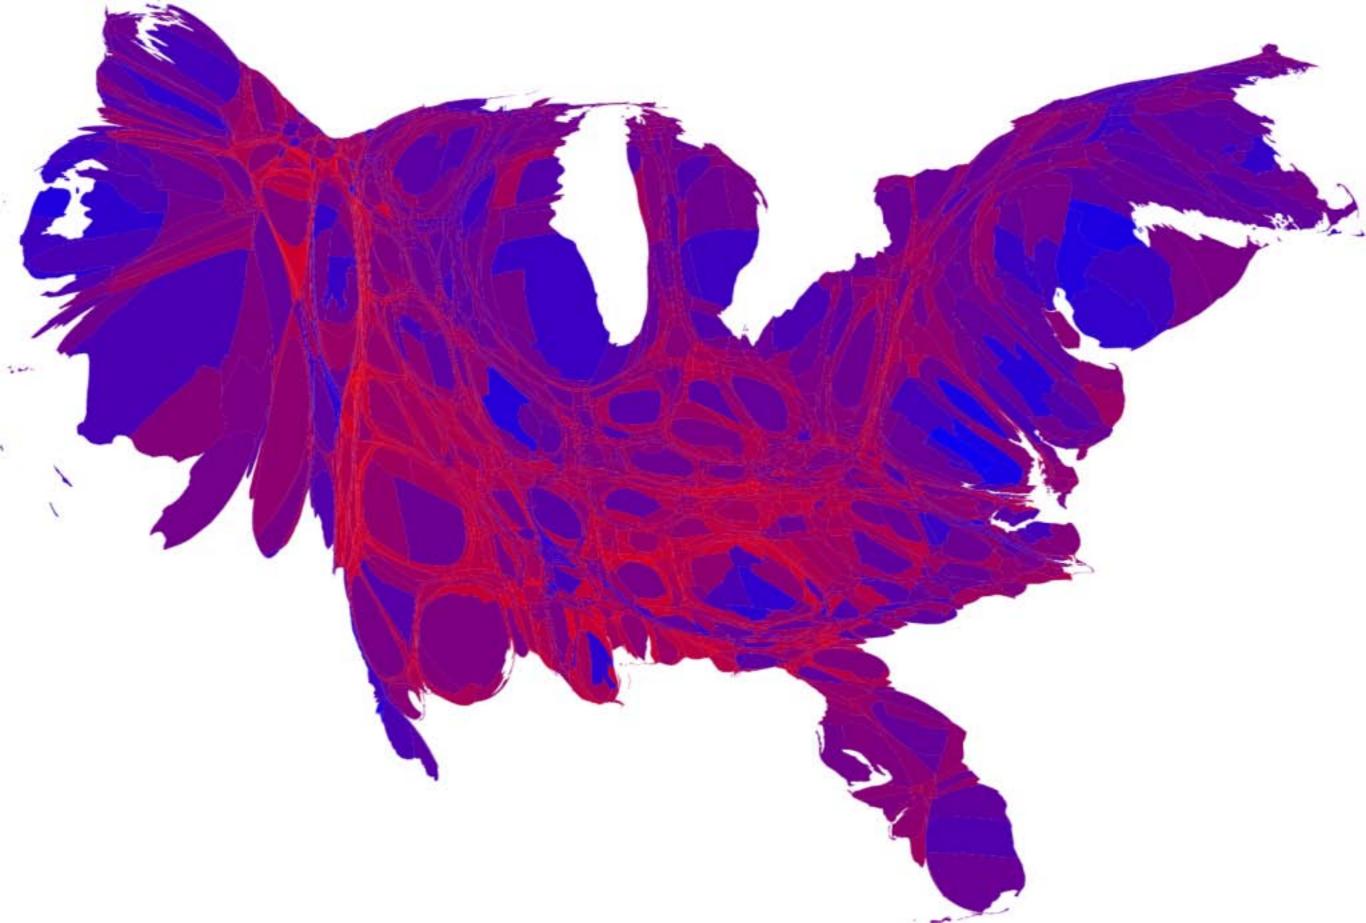

he corners with fastballs to left-handed batters. Or, see how he fares in a 2-2 count against lefties. View more analysis »





V.0, Marino begins monnel Tocus shift asperoachos Starts of catcher eye view of Poise the ball mid-path. Exten Zoom in to Movieso real pitches coming from Moviero about the pitch. Zcom in to show grips moridans uses, Show onother pitch thong populate strike zone y sea 2009 - Lert honders 2009 - Right handar 11 Rolate to App view. Show show all pitches to lefting, Marines throw a postch Ronal 09



(124)

#1 baseball stats software Extremely user-friendly. Free

INTERACTIVES Mariano Rivera Big Board



# **Experiment with Visual Forms**

But make sure you consider the picture you are painting.



# 2008 Popular Vote



# Amount of red and blue shown on map















### In a Decisive Victory, Obama Reshapes the Electoral Map

Barneck Channel's historie setus, settle of lease 24D observative to Ankon McCanel's NUC, one has antifactual to hist vienteries in account high-papcluton stars, like Florids, Vennes and Otathat George W. Bush som havebly in 2014. The struggling roomany, expectally in yours

industrial status, and ligh matches of sea-tuints helped Rp-ley areas from red to bios. Error when Mr MitCain beat Mr Olastra, he next he photoner margine, as much of the electorate -- acteur age, rice and revenue lives -- aming toward the Demanstic Party

By Evin Agener, Jac Burgers, Backer Copeland, Matthau Evineen, Neurosk Fairlahl, Ford Faannahn, Harpone Park and Archie Tac



| distanti i