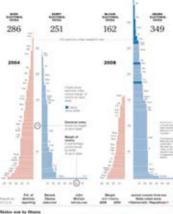

.



# 2008 Popular Vote



# Amount of red and blue shown on map















### In a Decisive Victory, Obama Reshapes the Electoral Map

Barneck Channel's historie setus, settle of lease 24D observative to Ankon McCanel's NUC, one has antifactual to hist vienteries in account high-papcluton stars, like Florids, Vennes and Otathat George W. Bush som havebly in 2014. The struggling roomany, expectally in yours

industrial status, and ligh matches of sea-tuints helped Rp-ley areas from red to bios. Error when Mr MitCain beat Mr Olastra, he next he photoner margine, as much of the electorate -- acteur age, rice and revenue lives -- aming toward the Demanstic Party

By Evin Agener, Jac Burgers, Backer Copeland, Matthau Evineen, Neurosk Fairlahl, Ford Faannahn, Harpone Park and Archie Tac



| distanti i