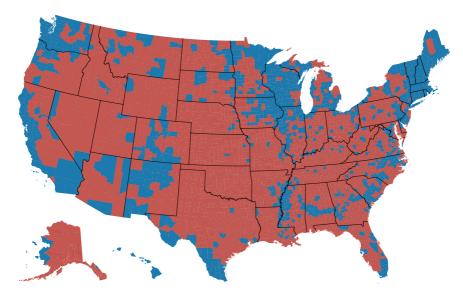

son. With the filters below you can, for instance, see how he paints the corners with fastballs to left-handed batters. Or, see how he fares in a 2-2 count against lefties. View more analysis »





V.0, Marino begins monnel Tocus shift asperoachos Starts of catcher eye view of Poise the ball mid-path. Exten Zoom in to Movieso real pitches coming from Moviero about the pitch. Zcom in to show grips moridans uses, Show onother pitch thong populate strike zone y sea 2009 - Lert honders 2009 - Right handar 11 Rolate to App view. Show show all pitches to lefting, Marines throw a postch Ronal 09



(124)

#1 baseball stats software Extremely user-friendly. Free

INTERACTIVES Mariano Rivera Big Board



# **Experiment with Visual Forms**

But make sure you consider the picture you are painting.



# 2008 Popular Vote



# Amount of red and blue shown on map















### In a Decisive Victory, Obama Reshapes the Electoral Map

Barneck Channel's historie setus, settle of lease 24D observative to Ankon McCanel's NUC, one has antifactual to hist vienteries in account high-papcluton stars, like Florids, Vennes and Otathat George W. Bush som havebly in 2014. The struggling roomany, expectally in yours

industrial status, and ligh matches of sea-tuints helped Rp-ley areas from red to bios. Error when Mr MitCain beat Mr Olastra, he next he photoner margine, as much of the electorate -- acteur age, rice and revenue lives -- aming toward the Demanstic Party

By Evin Agener, Jac Burgers, Backer Copeland, Matthau Evineen, Neurosk Fairlahl, Ford Faannahn, Harpone Park and Archie Tac



|