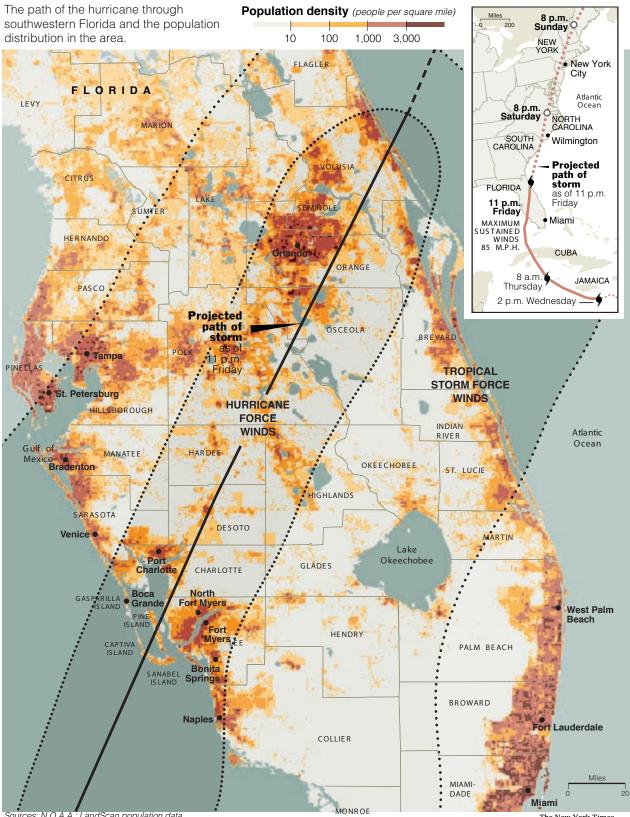

| Tolal                                                                                                                                                  | contesta in close districts.                                                                      | McMinley's net placelity                                                                                       |                                                                                                                |                                                                                      |

SECOND EDITION

A MAP SHOWING HOW ALL THE STATES IN THE UNION HAVE CAST THEIR ELECTORAL VOTES, THOSE WHICH HAVE GONE FOR M'KINLEY BEING IN WHITE AND THOSE FOR BRYAN IN BLACK







The New York Times

| Same Book,<br>Lower Price                                                                                                                          |