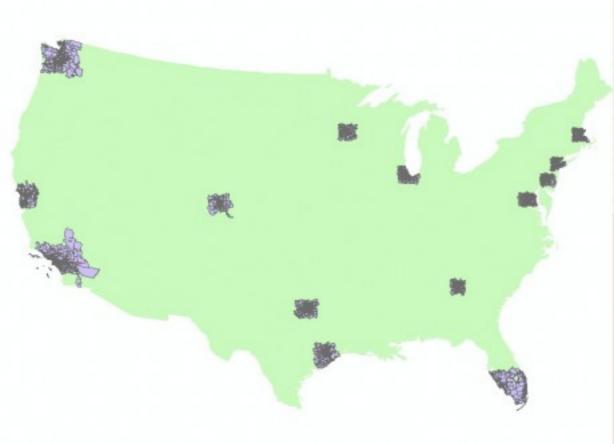

his comedy was in the top 25 across Staten Island.





### Tyler Perry's the Family That Preys (PG-13, 2008)

Only one in six ZIP codes had this in their top 50, but it ranked No. 1 in some places, including Jamaica, Queens; East Orange, N.J.; and the Brownsville and East Flatbush neighborhoods in Brooklyn.



# Vicky Cristina Barcelona (PG-13, 2008) This Woody Allen-directed drama was popular everywhere in Manhattan and in Westchester, but not in the top 50 for most of the

South Bronx and Brooklyn.





# Man on Wire

(Documentary, 2008) This movie about Philippe Petit's illegal tightrope walk between the World Trade Center towers had strong support in Lower Manhattan and Brooklyn. It was the region's second most popular documentary, behind Bill Maher's "Religulous."

## MAN ON WIRE







W-Z

TUN

### What We Rented from Netflix, and Where We Watched Them

Lorem ipsum dolor sit amet, consectetur adipisicing elit, sed do eiusmod tempor incididunt ut labore et dolore magna aliqua. Ut enim ad minim veniam, quis nostrud exercitation ullamco laboris nisi ut aliquip ex ea commodo consequat.

LUK.

Movie order Alphabetical Side to change the movie

# NEW YORK Paul Blart: Mall Cop

By matphions



Metatrille

Rating

### Synposis from NYTimes.com

Funnyman Kevin James ("King of Queens") stars as Paul Blart, an overzealous security guard who finds himself in way over his head when he attempts to thwart a criminal masternind's (Keir O'Donneil) plot to rob an entire shopping mail. Bobby Cannavale, Jayma Mays and Shirley Knight also star in this family-friendly laffer from directo