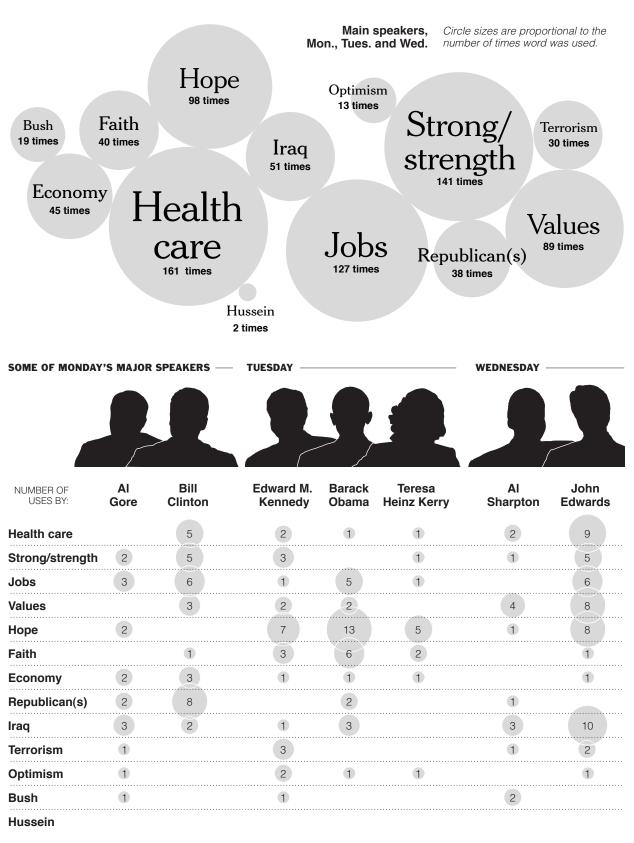

e state — New Hampshire — that George Bush had won in 2000, while Mr. Bush was leading in New Mexico and Iowa, both states that AI Gore won.

#### THE 2004 ELECTION

**THE 2000 ELECTION** 





### Research and create the maps, charts and diagrams for The New York Times in print and on nytimes.com

### Provide context. Reveal patterns. Describe processes. Explain the geography.

# Provide Context

INTERACTIVES

### The Unemployment Rate for People Like You Obama's 2012 Budget Proposal

# **Reveal Paterns**

### The Words They've Used

Different speakers, including Senator Edward M. Kennedy, shown above preparing for the speech he delivered Tuesday, have emphasized different themes, sometimes indicated by their repeated use of specific words. A look at how often some words have been used.



### **The Words Speakers Use**



SOME OF THE REPUBLICAN SPEAKERS

**Republican Convention** 

SOME OF THE DEMOCRATIC SPEAKERS

**Democratic Convention** 

Speakers on all days



| NUMBER OF TIMES<br>SPEAKERS USED<br>EACH WORD OR PHRASE | John<br>McCain | Rudolph W.<br>Giuliani | Arnold<br>Schwarzenegger | Laura<br>Bush | Zell<br>Miller | Dick<br>Cheney | Bill<br>Clinton | Barack<br>Obama | John<br>Edwards | John<br>Kerry |
|---------------------------------------------------------|----------------|------------------------|--------------------------|---------------|----------------|----------------|-----------------|-----------------|-----------------|---------------|
| Opponent's name                                         |                | 12                     |